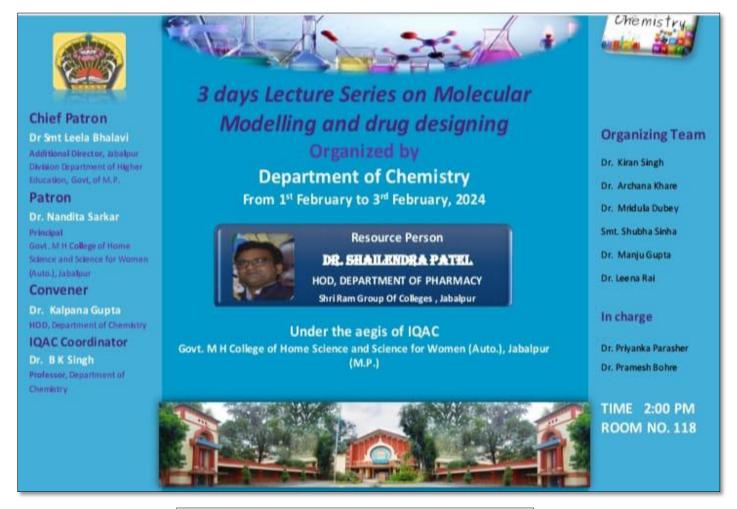

gram, Lecture on NEP –A value based Education Dated: 28/8/23





के बीच एम ओ यु या मेमीरेंडम ऑफ अंडरस्टेंडिंग साइन किया गया है जो एक प्रकार का समझौता ज्ञापन है। जिसके तहत यह 🛮 🛮 सुनिश्चित किया गया की श्री राम प्रुप एवं होम साइंस कॉलेज के प्राचार्य हों निदिता सरकार द्वारा साइन किया गया। कार्यक्रम की छात्रों को ज्वादा से ज्वादा लामन्वित किया जा सके। श्री राम ग्रुप से संबंधित ज्ञान एवं ट्रेनिंग प्रदान की जाएगी एवं होम साईस विभागध्यक्ष हो कल्पना गुना, डॉ मंजू गुना, प्रास्तर्य हॉ अरुण पूप के संचालक रामेंद्र कसीलिया एवं होम साइंस कॉलेंज की विभाग की अध्यक्ष डॉ प्रियंका शर्मा द्वारा दिया गया।





Training program on laboratory skill Dated: 7/12/23 to 12/12/23



Training on Pharmaceutical Preparations, Dated 17/1/2024-21/1/2024



Molecular modeling and drug designing

Dated: 1/2/2024-3/2/2024





Nutrition Peer Education Programme, Dated 27/01/2022













# आयोजन श्रीराम वाणिज्य महाविद्यालय में लगाई गई आहार व पोषण पर आधारित प्रदर्शनी कैसा हो विद्यार्थियों का आहार, प्रदर्शनी में दी गई जानकार्र

जबलपुर(नईदुनिया प्रतिनिधि)। आहार व पोषण निर्माग औवन जीने के लिए बहुत आवश्यक है। जरूरत है तो बस लोगों तक और खासतीर पर युवाओं तक इस संबंध में जानकारी फर्सचाना। इसी



विद्यार्थियों के लिए उनका आहार कैसा था हो किन खाद्य पराधा स कान स्व को शोसिय किस ना आहार कैसा थी कि को शाहर की शोसिय किस ना था। इसे के अंतर्गत पोषक तत्व मिनते हैं । इसनी आनाकारी दी गई। "गौरतलब है कि नई रिश्वा सीति के अंतर्गत व्यवसायिक पादककारों में "विद्या के उनके लिए यह प्रदर्शनी लगाई आहार व पोषण विभाग की प्राप्यापक के अंतर्गत व्यवसायिक पादककारों में "इं। इसमें आहार पर अधारित पिरामिड डा. राजलक्ष्मी विपादी ने बताया कि

थ