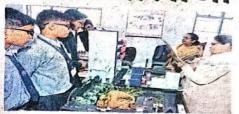

#### NAME OF THE INSTITUTION/ INDUSTRY/ CORPORATE HOUSE -

IIT Bombay – Dated 3-4/10/2019

दिनांक 3.10 - - 4.10.19 को गांधी जी की 150 वी जयंती वर्ष के उपलक्ष में आईआईटी बॉम्बे द्वारा चलाए जा रहे अभियान गांधी ग्लोबल सोलर यात्रा की कार्यशाला संसाधन प्रबंध एवं भौतिक शास्त्र विभाग के सहयोग से संपन्न हुई ।जिसमें छात्राओं ने सोलर टेबल लैंप स्वयं असेंबल करके तैयार किए और ग्रीन एनर्जी कैंपेन की शपथ ली।

Professor, Dept of Energy Science and Engineering IIT Bombay

This workshop entailed sensitization of participants towards the need to act against climate Change; the potential of solar energy to fulfit daily needs and imparting various technical skills to the participants including laboritisation of the solar large components, learning the use of a motif meter, testing of solar