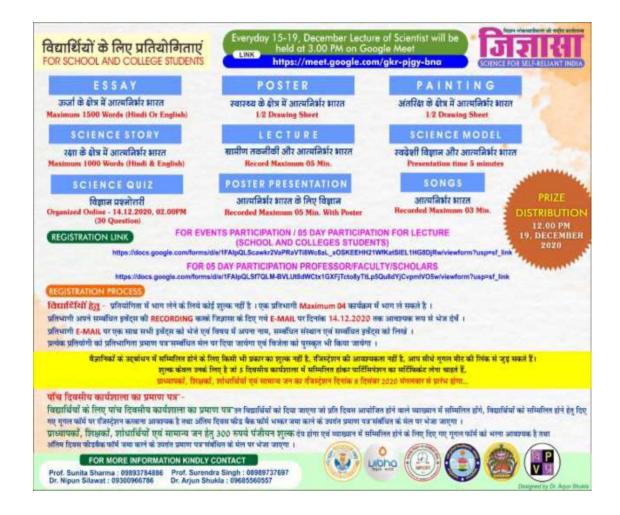

FOR EVENTS PARTICIPATION / 05 DAY PARTICIPATION FOR LECTURE (SCHOOL AND COLLEGES STUDENTS)

https://docs.google.com/forms/d/e/1FAIpQLSf7QLM-BVLUt8dWCtx1GXFjTcto8yTtLp5Qu8dYjCvpmIVO5w/viewform?usp=sf\_link

Everyday 15-19, December Lecture of Scientist will be held at 3.00 PM on Google Meet LINK - https://meet.google.com/gkr-pjgy-bna

JOIN WHATSAAP AFTER REGISTRATION https://chat.whatsapp.com/K0fJ9PJPpan9v0cRreptR0

वैज्ञानिकों के उद्बोधन में सिम्मिलित होने के लिए किसी भी प्रकार का शुल्क नहीं है, रिजस्ट्रेशन की आवश्यकता नहीं है, आप सीधे गूगल मीट की लिंक से जुड़ सकते हैं। शुल्क केवल उनके लिए है जो 5 दिवसीय कार्यशाला में सिम्मिलित होकर पार्टिसिपेशन का सिर्टिफिकेट लेना चाहते हैं, प्राध्यापकों, शिक्षकों, शोधार्थियों एवं सामान्य जन का रिजस्ट्रेशन दिनांक 8 दिसंबर 2020 मंगलवार से प्रारंभ होगा...



https://docs.google.com/forms/d/e/1FAIpQLSf7QLM-BVLUt8dWCtx1GXFiTcto8yTtLp5Qu8dYjCvpmIVO5w/viewform?usp=sf\_link

#### JIGYASA NATIONAL WORKSHOP Science for Self Reliant Bharat

19 December 2020
Lecture session 2:00pm ByDr. Manoj Pateria
Advisor
Science and Engineering Research Council
Department of Science and Technology Govt. of India New Dehli
https://meet.google.com/gkr-pjgy-bna

Valedictory function and prize distribution



#### COLLOBRATIVE PROGRAMS ORGANIZED -

3 Days workshop on "AAHAR KRANTI" Basics of Food and Nutrition for quality health – Minor changes in eating habits brings major changes in life .Dated 19-21/07/2021

#### NAME OF THE INSTITUTION/ INDUSTRY/ CORPORATE HOUSE -

Organized by Mahakoushal Vigyan Parishad & Govt. M.H. College of Home Science & Science for Women A