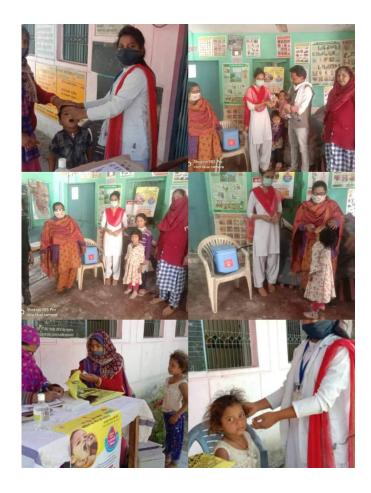

डा. नमरा जीवारन इर. अर्जुन शुक्ला आदि उपस्थि



## शासकीय गृह विज्ञान महाविद्यालय जबलपुर

रबारश्य विमाग व मारतीय खाद्य सुरक्षा एवं मानक प्राधिकरण जबलपुर को







# ''स्वस्थ भारत यात्रा''

के अंतर्गत राष्ट्रीय स्तर पर

# "JABALPUR (M.P.) SPECIAL MENTION"

जिले के रूप में सम्मानित किया गया है। जबलपुर जिले की यह उपलब्धि आपकी सहमाभिता एवं उत्साहपूर्ण समर्थन के फलस्वरूप ही समय हुई है। जिसके लिये हम आपका इदय से आमार व्यक्त करते हैं।

> मुख्य विकित्सा एवं स्वास्थ्य अधिकारी जबलपुर

4 EAT RIGHT MILLET MELA(Event based)

#### Date-13/12/2023

Purpose- Social Integration -Skill Development

-Entertainment

Objectives- Cultural Exchange Outcome- Enhanced Community

Spirit, Skill acquisition





BMD, serum calcium, vitamin D, Hb test camp organized by Food and nutrition department





















विभाग के सलीम अली क्लब के अंतर्गत आंखों की जांच के लिए centre for sights जबलपुर द्वारा शिविर आयोजित किया गया। शिविर जिसका आयोजन विभाग अध्यक्ष डॉक्टर साधना केसरवानी क्लब प्रभारी, श्रीमती रश्मि सिंगरौली एवं डॉक्टर नीतू सोनी के सहयोग से डॉक्टर नंदिता सरकार प्राचार्य होम साइंस कॉलेज के मार्गदर्शन में संपन्न हुआ जिसमें स्टाफ एंव छात्राओं की आंखो की जांच की गई ।आज कल लोग खाली समय में खेलने व परिवार को समय देने की बजाए फोन का इस्तेमाल करते हैं, जिसकी वजह से उनकी आंखों पर काफी असर पड़ता है साथ ही विटामिन 'ए'



# GOVERNT M.H. COLLEGE OF THE TYON, AND COLLEGE OF THE TYPE OF THE TYON, AND COLLEGE OF THE TYPE OF THE

जबलपुर. गवर्नमेंट होमसाइंस कॉलेज में प्राणी शास्त्र विभाग के तत्वावधान में सेंटर फॉर साइट्स थीम पर शिविर लगाया गया। इस वौरान स्टाफ सहित छात्राओं की जांच की गई, वहीं कार्यक्रम में छात्र