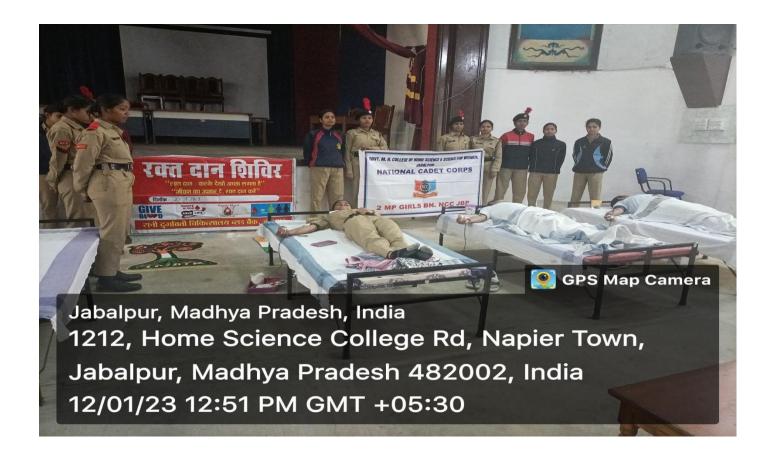

्यालय जबलपुर को सूचनार्थ
- 3. कार्यालयीन प्रति

शास. महाक्रेसचार्केला एवं वाणिज्य

अखामीहारुग्वेडावरिषुर

कोरोना वायरस संक्रमण से सुरक्षित रहने एवं रोकथाम हेतु जारी दिशानिदेशों (मास्क, सेनिटाइजर, सामाजिक दूरी) का पालन अवस्य करें

E/PM5/01-07-2022 (239) RKK



कुछ स्नास - स्नास इनलेनी वार्ड भी बनाया | = रजिस्ट्रेश

म्या। कुछ खोगों को चक्कर, उत्हों की शिकायत भी हुई, तत्कल उपचार दिया गया।

रिजस्ट्रेशन के साथ-साथ लोगों को दिए गए तुलसी के पीधे।
 रक्तदाताओं को बाँधे गए रेड रिबन। ऑन द स्पॉट दिए गए

पर्यावरण के स्वस्थ होने



सुशा मिला

के मेगा शिवर
का दिस्सा
अन्तर काणी
त्वापी मिली
र स्वापी
स्वापी में हमेशा सोचता था कि

जागरूकता जरूरी



GPS Map Camera Jabalpur, Madhya Pradesh, India 1212, Home Science College Rd, Napier Town, Jabalpur, Madhya Pradesh 482002, India 12/01/23 12:18 PM GMT +05:30





## शासकीय मो. ह. गृह विज्ञान एवं विज्ञान महिला महाविद्यालय जबलपुर

प्रति.

अग्रणी महाविद्यालय शासकीय महाकौशल कला एवं वाणिज्य (अग्रणी) महाविद्यालय जबलपुर

विषय – 12 जनवरी 2023 को "युवा दिवस" के उपलक्ष्य में रक्तदान शिविर के आयोजन रिपोर्ट बाबत।

उपरोक्त विषयांतर्गत लेख है कि शासकीय मो. ह. गृह विज्ञान एवं विज्ञान महिला महाविद्यालय जबलपुर में स्वामी विवेकानंद जयंती "युवा दिवस" के उपलक्ष्य में आज दिनांक 12/01/2023 को रेड क्रॉस सोसायटी के संयुक्त तत्वाधान में रक्तदान शिविर का आयोजन महाविद्यालय के प्रेक्षागृह में अपरान्ह 12:00 बजे किया गया। शिविर में महाविद्यालय की छात्राओं द्वारा सहभागिता की गई।

उपरोक्त शिविर अग्रणी महाविद्यालय के निर्देशानुसार, महाविद्यालय की प्राचार्य डॉ नंदिता सरकार एवं रेड क्रॉस सोसाइटी के एग्जीक्यूटिव मेंबर श्री सुनील गर्ग के मार्गदर्शन में, सहायक प्राध्यापक सुश्री मंजु