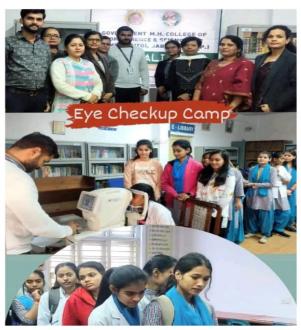

# COLLABORATIVE QUALITY INITIATIVES

I Q A

GOVT. M. H. COLLEGE OF HOME SCIENCE AND SCIENCE FOR WOMEN, JABALPUR SESSION 2019-20 TO 2023-24