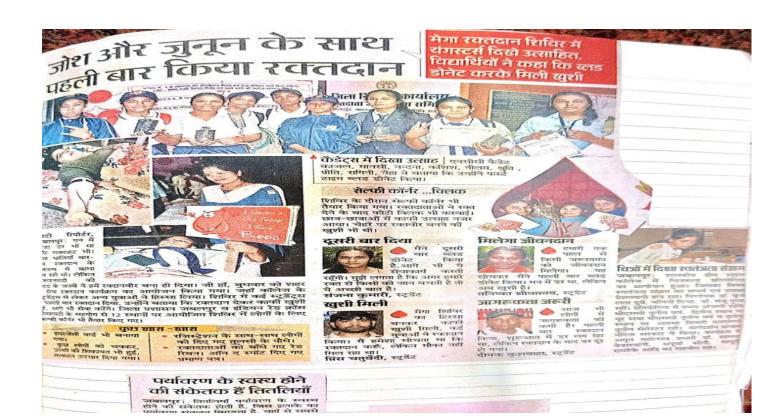

महोदया होमगाईम कॉलेज जबलपुर

विषय – सडक सुरक्षा सप्ताह के अन्तर्गत जागस्कता रैली कार्यक्रम रैली मे एनसीसी की छात्राओं को सम्मलित होने बाबत्

उपरोक्त विषय अन्तर्गत लेख है कि मडक मुरक्षा सप्ताह के अंतर्गत आज दिनांक 17/01/2023 को समय 16:00 वजे से तीन पत्ती से भवरताल गार्डन तक जागरूकता रैली का आयोजन किया गया जिसमे एनसीसी की छात्राओं को रैली में संम्मलित होने हेतु समय से भेजने की कृपा करे

> थाना यस्त्रयान मानुद्रीय चौक प्रधान आरक्षक लंडाक याना-यातीयात सन्त्रीय चौक जबलपुर (स.प्र.)

Mrs. Manju Bakkana.

Radum

PRINCE

PR

Fort. M. H. College of Home Sc. e Sc. for Women, Jahasbur (MP)

1. COLLOBRATIVE PROGRAMS ORGANIZED -

Blood donation camp dated 07/09/2022

NAME OF THE INSTITUTION/ INDUSTRY/ CORPORATE HOUSE -

Collaboration with jila prashasan Jabalpur and Red cross society Jabalpur











Blood donation camp dated 12/01/2023

#### NAME OF THE INSTITUTION/ INDUSTRY/ CORPORATE HOUSE -

Home Science College Auditorium with collaboration with Red cross society Jabalpur



#### कार्यालय-प्राचार्य, शासकीय महाकोशल कला एवं वाणिज्य (अग्रणी) महावि., जबलपुर (म.प्र.)



Accredited "B" By NAAC

http://www.mp.gov.in/highereducation/gmaccjabalpur E-mail:govmacc1836@gmail.com/hegmaaccjab@mp.gov.in Phone/Fax No. 0761-2678195



क्रमांक : 🛈 - 5 / स्था / 2023

दिनांक :- | 0 .01.2023

प्रति,

प्राचार्य.

- 1. शास. एम. के. बाई महिला महावि. जबलपुर
- 2. शास. एम. एच. महिला महाविद्यालय, जबलपुर
- 3. शास. विज्ञान महाविद्यालय, जबलपुर
- 4. जी. एस. अर्थ- वाणिज्य महाविद्यालय जबलपुर
- 5. संत एलोयसियेस महाविद्यालय पेंटीनाका जबलपुर
- 6. माता गुजरी महिला महाविद्यालय, जबलपुर
- 7. श्री गुरू तेग बहादुर खालसा