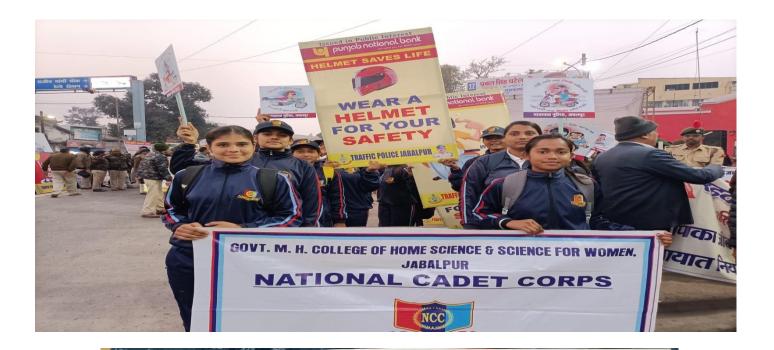

# COLLABORATIVE QUALITY INITIATIVES

I Q A

GOVT. M. H. COLLEGE OF HOME SCIENCE AND SCIENCE FOR WOMEN, JABALPUR SESSION 2019-20 TO 2023-24