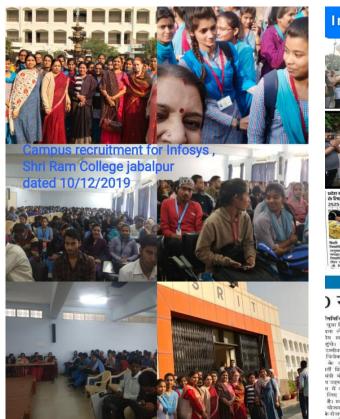

सी निःशुल्क शिविर का आयोजन किया गया। इंदौर से आए डॉ.आकाश जैन ने गर्ल्स को स्किन व लेप्रेसी से जुड़ी समस्याओं और उनके समाधानों को विस्तार से बताया। उन्होंने नेचुरल केयर से लेकर विभिन्न प्रकार की थैरेपी की जानकारी दी। इसके साथ ही उपस्थित गर्ल्स की जांच की गई। इस दौरान एचओडी डॉ. शोभा गौतम जौहरी, प्राचार्य डॉ. नंदिता सरकार, आयोजक डॉ. गिरीश वर्मा ने भी स्किन केयर पर अपने विजार रखे।



रिजवान अंस संकाय उर्दू साहित्य में पीएचडी की उपाधि रानी दुर्गावती विवि । प्रदान की गई। उन्होंने शोध क अशफाक आरि में पूर्ण किया।









#### **COLLOBRATIVE PROGRAMS ORGANIZED BY THE INSTITUTE IN LAST FIVE YEARS**

#### **COLLOBRATIVE PROGRAMS ORGANIZED –**

**Placement Drives** 

#### NAME OF THE INSTITUTION/ INDUSTRY/ CORPORATE HOUSE -

Shriram College, Jabalpur, Yashaswi Group, MCCI, Govt. Mahakoushal College





# ज्यादा आवेदक पहुंचे, 255 को मिली



जबलपुर संभाग के 2525 विद्यार्थियों र



# Mega job fair in home science college dated 16 february 2020