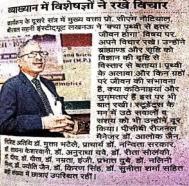

#### NAME OF THE INSTITUTION/ INDUSTRY/ CORPORATE HOUSE -

IIT Bombay – Dated 3-4/10/2019

दिनांक 3.10 - - 4.10.19 को गांधी जी की 150 वी जयंती वर्ष के उपलक्ष में आईआईटी बॉम्बे द्वारा चलाए जा रहे अभियान गांधी ग्लोबल सोलर यात्रा की कार्यशाला संसाधन प्रबंध एवं भौतिक शास्त्र विभाग के सहयोग से संपन्न हुई ।जिसमें छात्राओं ने सोलर टेबल लैंप स्वयं असेंबल करके तैयार किए और ग्रीन एनर्जी कैंपेन की शपथ ली।