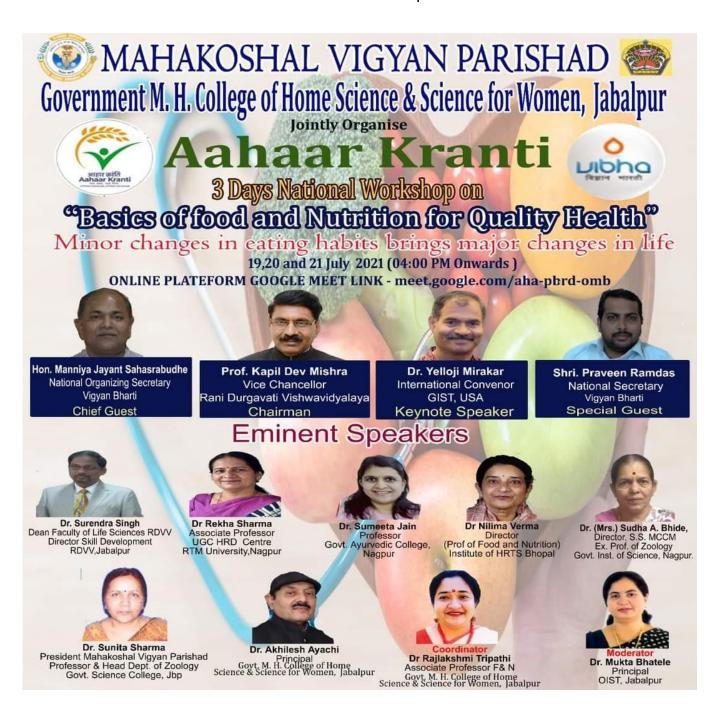

e.com/forms/d/e/1FAIpQLSf7QLM-BVLUt8dWCtx1GXFiTcto8yTtLp5Qu8dYjCvpmIVO5w/viewform?usp=sf\_link

#### JIGYASA NATIONAL WORKSHOP Science for Self Reliant Bharat

19 December 2020
Lecture session 2:00pm ByDr. Manoj Pateria
Advisor
Science and Engineering Research Council
Department of Science and Technology Govt. of India New Dehli
https://meet.google.com/gkr-pjgy-bna

Valedictory function and prize distribution



#### COLLOBRATIVE PROGRAMS ORGANIZED -

3 Days workshop on "AAHAR KRANTI" Basics of Food and Nutrition for quality health – Minor changes in eating habits brings major changes in life .Dated 19-21/07/2021

#### NAME OF THE INSTITUTION/ INDUSTRY/ CORPORATE HOUSE -

Organized by Mahakoushal Vigyan Parishad & Govt. M.H. College of Home Science & Science for Women Autonomous Jabalpur



# www.youtube.com

https://www.youtube.com/watch?v=X9gN... www.youtube.com

https://www.youtube.com /watch?v=X9gNijR0Pvg

3 days Workshop 19,20 & 21 July2021 on Aahar Kranti

22:19 🕢





"Basics of Food and Nutrition for Quality Health"

Certificate of Participation

This is to certify that Rajlakshmi Tripathi

Govt Mh College Of Home Science And Science For Women

has participated in the three days National Workshop On "Aahaar Kranti" organized by Mahakoshal Vigyan Parishad and Govt M.H. College of Home Science and Science, Jabalpur during 19-21 july 2021.

Dr. Sunita Sharma lont Mahakoushal Vigyan Parishad

Professor \$ Head Dept. of Zoology

Dr. Akhilesh Ayachi

Principal Gos. M. H. College of Hom Lugathi

Dr. Rajlakshmi Tripathi Associate Professor F & N दुबे, मीरा अग्निहोत्री, अपणा