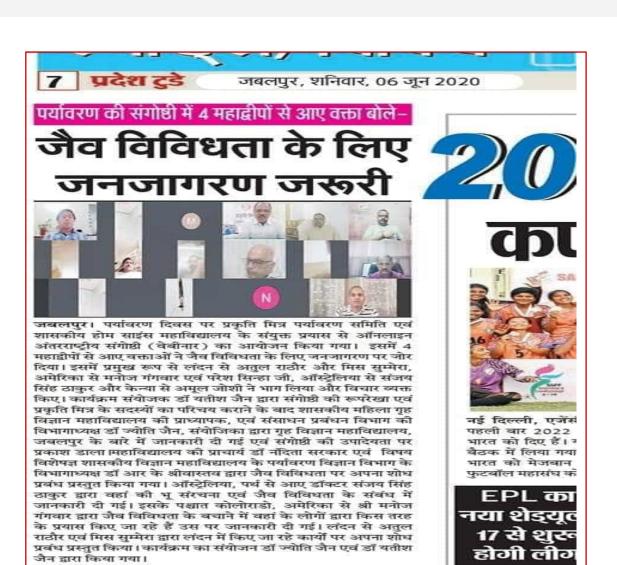

#### NAME OF THE INSTITUTION/ INDUSTRY/ CORPORATE HOUSE -

IIT Bombay – Dated 3-4/10/2019

दिनांक 3.10 - - 4.10.19 को गांधी जी की 150 वी जयंती वर्ष के उपलक्ष में आईआईटी बॉम्बे द्वारा चलाए जा रहे अभियान गांधी ग्लोबल सोलर यात्रा की कार्यशाला संसाधन प्रबंध एवं भौतिक शास्त्र विभाग के सहयोग से संपन्न हुई ।जिसमें छात्राओं ने सोलर टेबल लैंप स्वयं असेंबल करके तैयार किए और ग्रीन एनर्जी कैंपेन की शपथ ली।