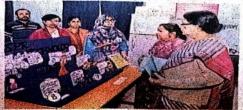

#### NAME OF THE INSTITUTION/ INDUSTRY/ CORPORATE HOUSE -

IIT Bombay – Dated 3-4/10/2019

दिनांक 3.10 - - 4.10.19 को गांधी जी की 150 वी जयंती वर्ष के उपलक्ष में आईआईटी बॉम्बे द्वारा चलाए जा रहे अभियान गांधी ग्लोबल सोलर यात्रा की कार्यशाला संसाधन प्रबंध एवं भौतिक शास्त्र विभाग के सहयोग से संपन्न हुई ।जिसमें छात्राओं ने सोलर टेबल लैंप स्वयं असेंबल करके तैयार किए और ग्रीन एनर्जी कैंपेन की शपथ ली।

# GOVERNMENT M H. COLLEGE OF HOME SCIENCE & SCIENCE FOR WOMEN, JABALPUR MP

for encouraging the students to participate in the Global Student Solar Ambassadors Workshop organized on 2<sup>nd</sup> October 2019 to commemorate the 150<sup>th</sup> Birth Anniversary of Mahatma Gandhi.