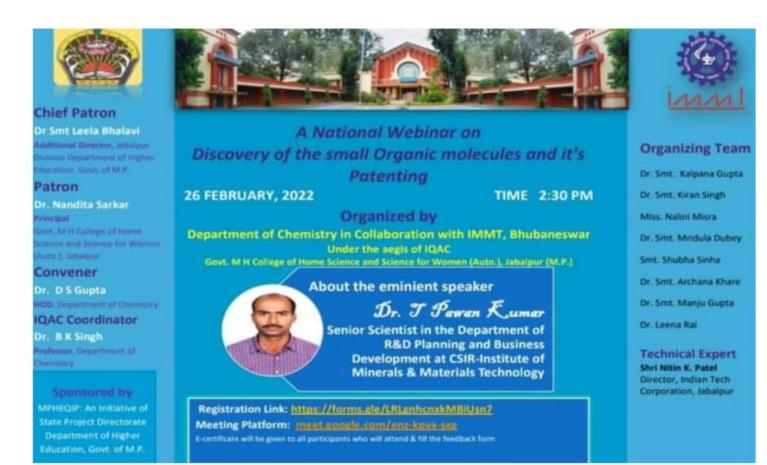

# COLLABORATIVE QUALITY INITIATIVES

I Q A

GOVT. M. H. COLLEGE OF HOME SCIENCE AND SCIENCE FOR WOMEN, JABALPUR SESSION 2019-20 TO 2023-24