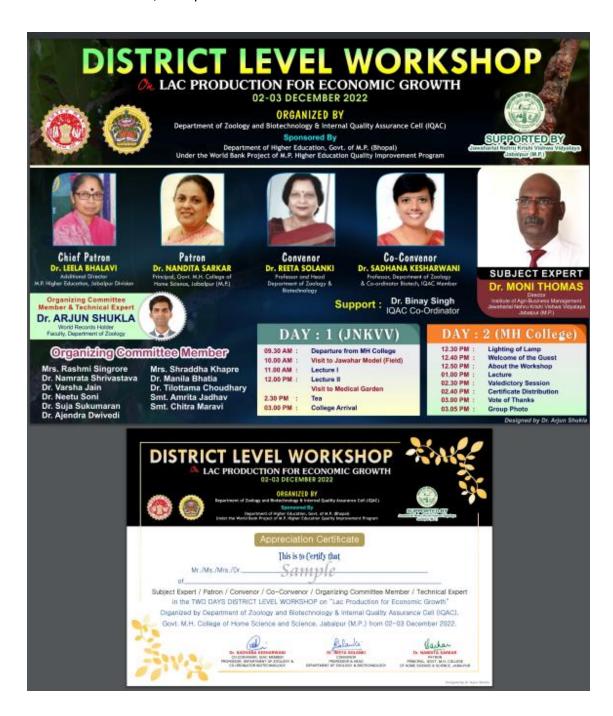

उपलक्ष्य में आज दिनांक 12/01/2023 को रेड क्रॉस सोसायटी के संयुक्त तत्वाधान में रक्तदान शिविर का आयोजन महाविद्यालय के प्रेक्षागृह में अपरान्ह 12:00 बजे किया गया। शिविर में महाविद्यालय की छात्राओं द्वारा सहभागिता की गई।

उपरोक्त शिविर अग्रणी महाविद्यालय के निर्देशानुसार, महाविद्यालय की प्राचार्य डॉ नंदिता सरकार एवं रेड क्रॉस सोसाइटी के एग्जीक्यूटिव मेंबर श्री सुनील गर्ग के मार्गदर्शन में, सहायक प्राध्यापक सुश्री मंजु बरखाने एवं एनसीसी की छात्राओं के सहयोग से संपन्न करवाया गया।

Save The College of Home Sc.

#### **COLLOBRATIVE PROGRAMS ORGANIZED BY THE INSTITUTE IN LAST FIVE YEARS**

#### **COLLOBRATIVE PROGRAMS ORGANIZED -**

Workshop on Lac Production for Economic Development Dated 2-3/12/2022

#### NAME OF THE INSTITUTION/ INDUSTRY/ CORPORATE HOUSE -

Collaboration with JNKVV, Jabalpur















#### **COLLOBRATIVE PROGRAMS ORGANIZED BY THE INSTITUTE IN LAST FIVE YEARS**

#### NAME OF THE INSTITUTION/ INDUSTRY/ CORPORATE HOUSE -

Shri Ram Engineering College, Jabalpur

#### COLLOBRATIVE PROGRAMS ORGANIZED –

Faculty Exchange Program, Lecture on NEP –A value based Education Dated: 28/8/23





के बीच एम ओ यु या मेमीरेंडम ऑफ अंडरस्टेंडिंग साइन किया गया है जो एक प्रकार का समझौता ज्ञापन है। जिसके तहत यह 🛮 🛮 सुनिश्चित किया गया की श्री राम प्रुप एवं होम साइंस कॉलेज के प्राचार्य हों निदिता सरकार द्वारा साइन किया गया। कार्यक्रम की छात्रों को ज्वादा से ज्वादा लामन्वित किया जा सके। श्री राम ग्रुप से संबंधित ज्ञान एवं ट्रेनिंग प्रदान की जाएगी एवं होम साईस विभागध्यक्ष हो कल्पना गुना, डॉ मंजू गुना, प्रास्तर्य हॉ अरुण पूप के संचालक रामेंद्र कसीलिया एवं होम साइंस कॉलेंज की विभाग की