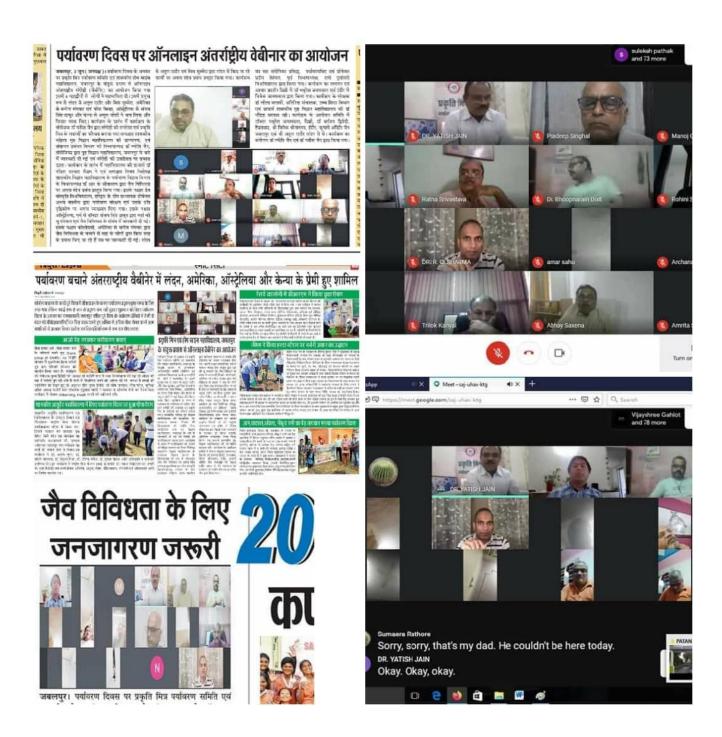

ंस्था आई आई टी मुंबई के द्वारा प्रतिभागियों की न्यूनतम संख्या 25 के स्थान पर 10 करने हेतु
- 5. डॉ0 राकेश श्रीवास्तव विशेष कर्तव्यस्य अभिकारी, संचालगालय उच्च शिक्षा

विशेष कर्तव्यस्थ अधिकारी उच्च शिक्षा

#### **COLLOBRATIVE PROGRAMS ORGANIZED -**

Green Practices for Sustainable Environmental Activities-

1. Plantation in madan mahal hills with smart city Jabalpur - Dated 26/07/2019

#### NAME OF THE INSTITUTION/ INDUSTRY/ CORPORATE HOUSE -

Prakruti Mitra Environmental Society Jabalpur -





#### **COLLOBRATIVE PROGRAMS ORGANIZED -**

2. Green Practices for Sustainable Environmental Activities-

International webinar on "Necessity of time for nature and Biodiversity" dated 05/06/2020

### NAME OF THE INSTITUTION/ INDUSTRY/ CORPORATE HOUSE -

Prakruti Mitra Environmental Society Jabalpur





# Govt. M. H. College of Home Science and Science for Women, (Autonomous), Jabalpur



### Prakruti Mitra Environmental Society, Jabalpur

#### Certificate

This is to certify that **Sumaera Rathore** has presented a paper on Time for Nature and Biodiversity, an International Webinar on "Necessity of Time for Nature and Biodiversity" jointly organized by Govt. M. H. College of Home Science and Science for Women, Jabalpur and Prakruti Mitra Environmental Society on World Environment Day, 5th June 2020.

Dr. Nandita Sarkar

Principal Govt. M. H. College of Home Science and Science for Women, Jabalpur

Dr. Yatish Jain

Organizing Secretary Hon. Director Prakruti Mitra Env. Society, Jabalpur



#### Dr. Jyoti Jain

Convenor HOD Dept. of Res. Mgt. Govt. M. H. College of Home Science, Jabalp