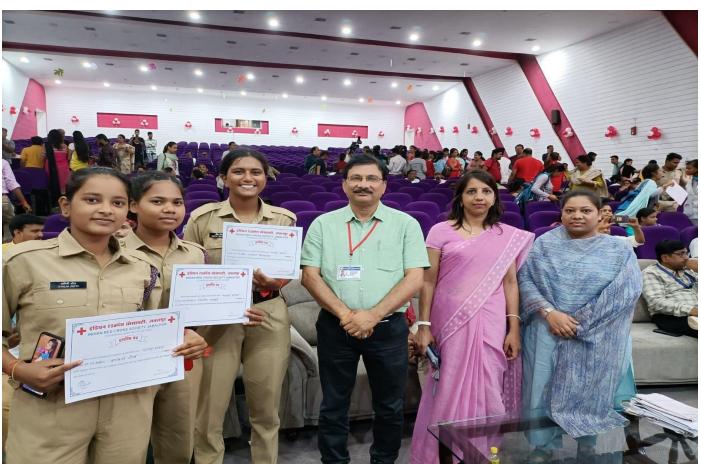

चार्या महोदया होमगाईम कॉलेज जबलपुर

विषय – सडक सुरक्षा सप्ताह के अन्तर्गत जागस्कता रैली कार्यक्रम रैली मे एनसीसी की छात्राओं को सम्मलित होने बाबत्

उपरोक्त विषय अन्तर्गत लेख है कि मडक मुरक्षा सप्ताह के अंतर्गत आज दिनांक 17/01/2023 को समय 16:00 वजे से तीन पत्ती से भवरताल गार्डन तक जागरूकता रैली का आयोजन किया गया जिसमे एनसीसी की छात्राओं को रैली में संम्मलित होने हेतु समय से भेजने की कृपा करे

> थाना यस्त्रयान मानुद्रीय चौक प्रधान आरक्षक लंडाक याना-यातीयात सन्त्रीय चौक जबलपुर (स.प्र.)

Mrs. Manju Bakkana.

Radum

PRINCE

PR

Fort. M. H. College of Home Sc. e Sc. for Women, Jahasbur (MP)

1. COLLOBRATIVE PROGRAMS ORGANIZED -

Blood donation camp dated 07/09/2022

NAME OF THE INSTITUTION/ INDUSTRY/ CORPORATE HOUSE -

Collaboration with jila prashasan Jabalpur and Red cross society Jabalpur











Blood donation camp dated 12/01/2023

#### NAME OF THE INSTITUTION/ INDUSTRY/ CORPORATE HOUSE -

Home Science College Auditorium with collaboration with Red cross society Jabalpur



#### कार्यालय-प्राचार्य, शासकीय महाकोशल कला एवं वाणिज्य (अग्रणी) महावि., जबलपुर (म.प्र.)



Accredited "B" By NAAC

http://www.mp.gov.in/highereducation/gmaccjabalpur E-mail:govmacc1836@gmail.com/hegmaaccjab@mp.gov.in Phone/Fax No. 0761-2678195



क्रमांक : 🛈 - 5 / स्था / 2023

दिनांक :- | 0 .01.2023

प्रति,

प्राचार्य.

- 1. शास. एम. के. बाई महिला महावि. जबलपुर
- 2. शास. एम. एच. महिला महाविद्यालय, जबलपुर
- 3. शास. विज्ञान महाविद्यालय, जबलपुर
- 4. जी. एस. अर्थ- वाणिज्य महाविद्यालय जबलपुर
- 5. संत एलोयसियेस महाविद्यालय पेंटीनाका जबलपुर
- 6. माता गुजरी महिला महाविद्यालय, जबलपुर
- 7. श्री गुरू तेग बहादुर