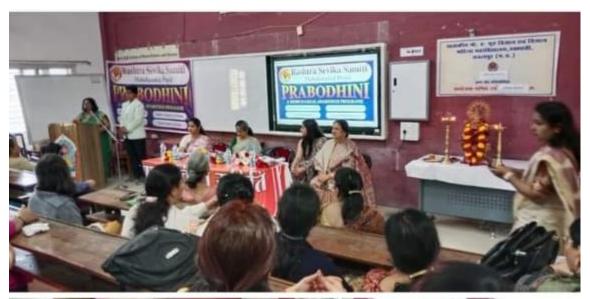

जानने की उत्सुकता थी कि उन्हें व खाना चाहिए जिससे उनकी यादा अच्छी रहे। पढ़ा हुआ याद रहे। प्रदर्श देखने आए दुवाओं ने प्रस्त पुछकार अप जिज्ञासाओं का समाधान किया। <sup>क</sup> प्रदर्शनी में आए करीब 30

विद्यार्थियों के बाड़ी मास इंडेंक्स बीएमआइ की जांच भी की ग प्रदर्शनी का उद्घाटन हायरेक्टर आर करसोलिया ने किया। यह आयोज श्रीराम वाणिज्य महाविद्यालय के प्राच त्राराम वाण्य महाविधालय के प्राच डा. भरत सोलंकी के निर्देशन में हुअ प्रदर्शनी लगाने के लिए शासकं होमसाइंस महाविधालय की प्राचार्य व निदिता सरकार का निर्देशन रहा।





# Govt MH college of Home Science and Science for women, Jabalpur

26 Feb · 😚

### #Collaboration

राष्ट्रीय सेविका समूह "प्रबोधिनी" के द्वारा हमारे महाविद्यालय में दिनांक 26 फरवरी 2024 को प्रातः 11:00 बजे से मेडिको लीगल अवेयरनेस प्रोग्राम आयोजित किया गया।

Venue: Room no 221





#### **COLLOBRATIVE PROGRAMS ORGANIZED BY THE INSTITUTE IN LAST FIVE YEARS**

#### COLLOBRATIVE PROGRAMS ORGANIZED -

Green Practices for Sustainable Environmental Activities

#### NAME OF THE INSTITUTION/ INDUSTRY/ CORPORATE HOUSE -

Nagar Nigam & Smart City Jabalpur





मानकुंवरबाई महिला महाविद्यालय में आयोजित कार्यशाला के दौरान छात्राओं ने प्रतिमा निर्माण करना सीखा।

#### जबलपुर।नईदुनियारिपोर्टर

यर में मिट्टी के गणेशजी की प्रतिया स्थापित हो सके, इसके दिए लोगों को शहर के विभिन्न स्कूलों व कॉलेजों में नगर निगम व स्माट सिटी के सहयोग से मिट्टी के गणेश बनाने का प्रशिक्षण दिया जा रहा है। इसी कड़ी में मानकुंतरवाई कॉलेज व होमसाइंस कॉलेज में मिट्टी के गणेश बनाने का प्रशिक्षण दिया गया। जहां सभी छात्राओं ने बढ़चढ़ कर हिस्सा लिया और खूबसूरत गणेशा को आकार दिया। छोटी-छोटी मिट्टी की प्रतिमाओं को