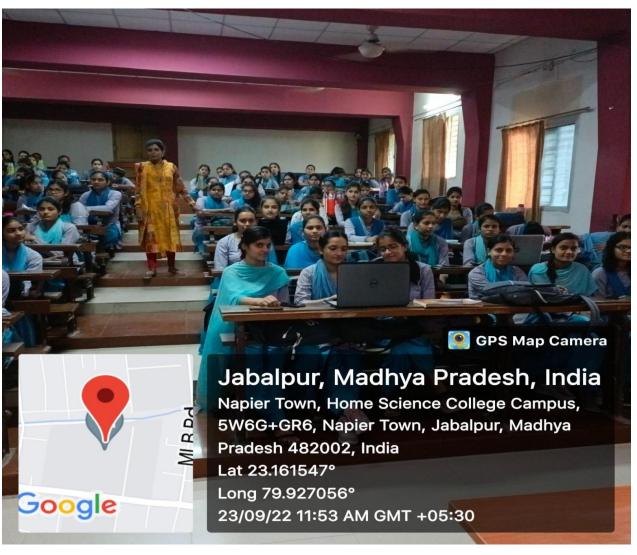

ो सफल बनाने में ड रश्मि सिगौरे, सुरेश कुशवाहा, संजी का योगदान रहा।

#### COLLOBRATIVE PROGRAMS ORGANIZED -

6 Days Workshop on "Python Programming" in collaboration with IIITDM,

Jabalpur – Empowering Girls to Reduce the Gender Gap in IT and ITES Sectors in South

Asia Region: Training and E-Content Development Programme

Skill Development Program , Python Programming

Dated 15-17, 22-24 September 2022.

Under Asi@Connect Project Python Programming

#### NAME OF THE INSTITUTION/ INDUSTRY/ CORPORATE HOUSE -

IIITDM, Jabalpur & Empowering Girls to Reduce the Gender Gap in IT and ITES Sectors in South Asia Region: Training and E-Content Development Programme

Skill Development Program, Python Programming

Dated 15-17, 22-24 September 2022.

Under Asi@Connect Project Python Programming









#### **COLLOBRATIVE PROGRAMS ORGANIZED –**

Online Workshop on Science for Self Relient India "Jigyasa" Dated 15-19/12/2020

NAME OF THE INSTITUTION/ INDUSTRY/ CORPORATE HOUSE -

Organized by Mahakoushal Vigyan Parishad & Govt. M.H. College of Home Science & Science for Women Autonomous Jabalpur

| TITLE                                    | LEVEL    | DATE                      | DEPARTMENT                 | PARTICIPANTS |
|------------------------------------------|----------|---------------------------|----------------------------|--------------|
| Science for Self Relient India "Jigyasa" | National | 15/12/2020-<br>19/12/2020 | Botany and<br>Microbiology | 425          |



#### JIGYASA 2020

#### विज्ञान लोकच्यापीकरण की राष्ट्रीय कार्यशाला

SCIENCE FOR SELF-RELIANT INDIA

15-19 DECEMB