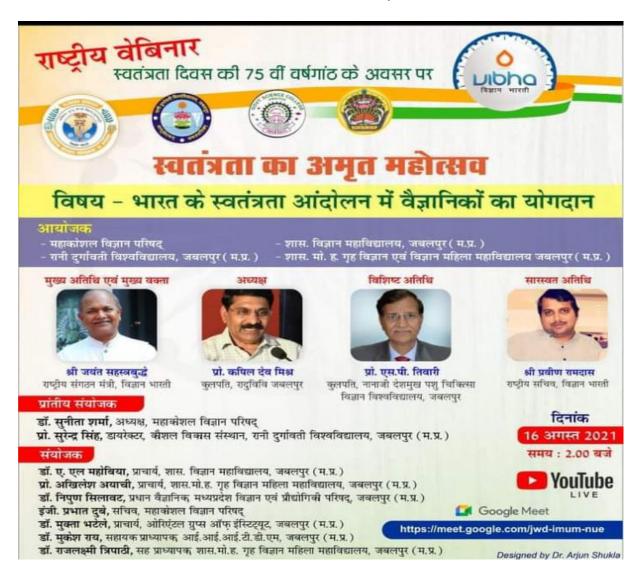

ार क्रांति बहुत महत्वपूर्ण है। वक्ता डॉ. रेखा शर्मा, एसोसिएट प्रोफेसर आरटीएम युनिवर्सिटी नागपुर ने बताया कि भोजन के रूप में शामिल किय जाने वाले पदार्थों में कुछ सक्रिय तत्व होते हैं जो कई तरह के रोगों से सुरक्षा करते हैं। अध्यक्षता रादविवि कुलपति प्रो. कपिल देव मिश्र ने की। स्वागत उद्बोधन प्राचार्य डॉ. अखिलेश अयाची ने दिया। कार्यक्रम रूपरेखा परिषद् की अध्यक्ष डॉ. जुनीता शर्मा ने प्रस्तुत की। तकनीकी सहायता डॉ. मुक्ता भटेले द्वारा प्रदान की गई। संचालन प्रो. राजलक्ष्मी त्रिपाठी व आभार प्रदर्शन डॉ. नंदिता सरकार ने

# COLLOBRATIVE PROGRAMS ORGANIZED – National Webinar on Contribution of Indian Scientist Dated: 16/8/2021

#### NAME OF THE INSTITUTION/INDUSTRY/CORPORATE HOUSE -

Organized by Mahakoushal Vigyan Parishad & Govt. M.H. College of Home Science & Science for Women Autonomous Jabalpur











विज्ञान लोकव्यापीकरण की राष्ट्रीय कार्यशाला

SWATANTRATA KA AMRIT MAHOTSAV: CONTIBUTION OF INDIAN SCIENTISTS स्वतंत्रता का अमृत महोत्सव : भारतीय वैज्ञानिकों का योगदान

मख्य संरक्षक

15th

माननीय श्री ओमप्रकाश सकलेवा जी विज्ञान एवं प्रौद्योगिकी मंत्री

माननीय श्री मोहन यादव जी

उच्च शिक्षा मंत्री

५ दिवसीय कार्यशाला १९-२३ अक्टूबर २०२१ प्रतिदिन वैज्ञानिकों के व्याख्यान विद्यार्थियों के लिए प्रतियोगिताएं

#### FOR SCHOOL AND COLLEGE STUDENTS

ESSAY

राष्ट्र का निर्माण : वैज्ञानिकों का योगदान

SCIENCE STORY भारतीय वैज्ञानिकों की जीवन यात्रा

SCIENCE QUIZ विज्ञान प्रश्नोत्तरी

PAINTING भारतीय वैज्ञानिकों का योगदान



शास. मों. ह. गृह विज्ञान एवं विज्ञान महिला महाविद्यालय जबलपुर (म.प्र.)



LECTURE आहार का औषधीय स्वरूप

POSTER PRESENTATION स्वतंत्रता आंढोलन एवं भारतीय वैज्ञानिक

> SCIE