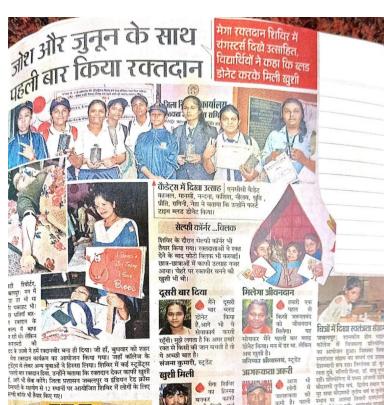

य में किया जाना है । इसकी विस्तृत जानकारी श्री सुनील कुमार गर्म, एक्सीक्यूटिव मेम्बर— 8435552683 से संपर्क कर प्राप्त कर सकते है ।

इस हेतु विभिन्न माध्यमों से विद्यार्थी समूह में प्रचार-प्रसार करना सुनिश्चित करें ताकि इसका

आयोजन वृहद् स्तर पर किया जा सके । संलग्न– संदर्भित फ्त्र

> प्राचीय -(८११६ प्रा**चार्य** शास. महाकार्यका संस्था संखं वाणिज्य

> > दिनांक :- /o q1 2023

पृष्ठा. क्रमांक : ्रि - ( / स्था / 2023 प्रतिलिपि :-

- 1. अतिरिक्त संचालक, उच्च शिक्षा, जबलपुर संभाग, जबलपुर को सूचनार्थ
- 2. सचिव, रेडक्रास सोसायटी, जिलाध्यक्ष कार्यालय जबलपुर को सूचनार्थ
- 3. कार्यालयीन प्रति

शास. महाक्रेसचार्केला एवं वाणिज्य

अखामीहारुग्वेडावरिषुर

कोरोना वायरस संक्रमण से सुरक्षित रहने एवं रोकथाम हेतु जारी दिशानिदेशों (मास्क, सेनिटाइजर, सामाजिक दूरी) का पालन अवस्य करें

E/PM5/01-07-2022 (239) RKK



कुछ स्नास - स्नास इनलेनी वार्ड भी बनाया | = रजिस्ट्रेश

म्या। कुछ खोगों को चक्कर, उत्हों की शिकायत भी हुई, तत्कल उपचार दिया गया।

रिजस्ट्रेशन के साथ-साथ लोगों को दिए गए तुलसी के पीधे।
 रक्तदाताओं को बाँधे गए रेड रिबन। ऑन द स्पॉट दिए गए

पर्यावरण के स्वस्थ होने



सुशा मिला

के मेगा शिवर
का दिस्सा
अन्तर काणी
त्वापी मिली
र स्वापी
स्वापी में हमेशा सोचता था कि

जागरूकता जरूरी



GPS Map Camera Jabalpur, Madhya Pradesh, India 1212, Home Science College Rd, Napier Town, Jabalpur, Madhya Pradesh 482002, India 12/01/23 12:18 PM GMT +05:30





## शासकीय मो. ह. गृह विज्ञान एवं विज्ञान महिला महाविद्यालय जबलपुर

प्रति.

अग्रणी महाविद्यालय शासकीय महाकौशल कला एवं वाणिज्य (अग्रणी) महाविद्यालय जबलपुर

विषय – 12 जनवरी 2023 को "युवा दिवस" के उपलक्ष्य में रक्तदान शिविर के आयोजन रिपोर्ट बाबत।

उपरोक्त विषय