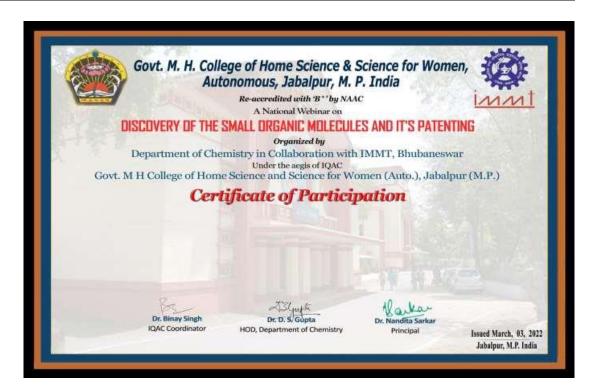

# COLLABORATIVE QUALITY INITIATIVES

I Q A

GOVT. M. H. COLLEGE OF HOME SCIENCE AND SCIENCE FOR WOMEN, JABALPUR SESSION 2019-20 TO 2023-24