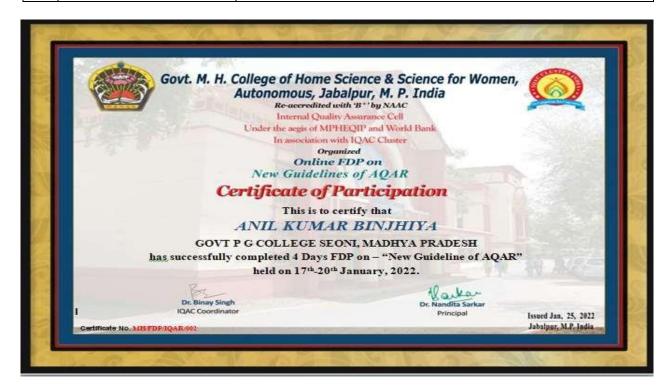

| the FDP. All Seven Criterions of AQAR were clearly |
|     |                            | understood by the participants.                    |
|     |                            |                                                    |
| 6.  | Registration Fee           | 100/-                                              |
| 7.  | Total Registration (attach | 165                                                |
|     | the excel sheet)           |                                                    |
| 8.  | Total Amount Collected     | 16500-/                                            |
| 9.  | No of Speakers             | 07                                                 |
| 10. | Honorarium Paid            | 1500/- Each Speaker                                |







#### Govt. M.H. College of Home Science and Science for Women, (Autonomous) Jabalpur, Madhya Pradesh, India NAAC Re-Accredited "B" Grade www.gmhcollege.org.in

Online FDP on New Guidelines of AQAR
Organised by Internal Quality Assurance Cell
Under the aegis of MPHEQIP and World Bank
In association with IQAC Cluster
17th to 20th January 2022

Online Platform: Google Meet

| Day and Date                                  | Time                  | Title of Session | Resource Person                                             | Day Coordinator                          |
|-----------------------------------------------|-----------------------|------------------|-------------------------------------------------------------|------------------------------------------|
|