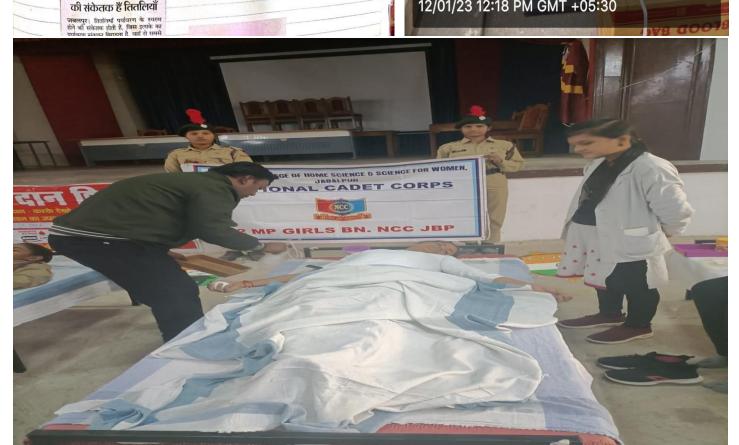

ार्यालय जबलपुर को सूचनार्थ
- 3. कार्यालयीन प्रति

शास. महाक्रेसचार्केला एवं वाणिज्य

अखामीहारुग्वेडावरिषुर

कोरोना वायरस संक्रमण से सुरक्षित रहने एवं रोकथाम हेतु जारी दिशानिदेशों (मास्क, सेनिटाइजर, सामाजिक दूरी) का पालन अवस्य करें

E/PM5/01-07-2022 (239) RKK



कुछ स्नास - स्नास इनलेनी वार्ड भी बनाया | = रजिस्ट्रेश

म्या। कुछ खोगों को चक्कर, उत्हों की शिकायत भी हुई, तत्कल उपचार दिया गया।

रिजस्ट्रेशन के साथ-साथ लोगों को दिए गए तुलसी के पीधे।
 रक्तदाताओं को बाँधे गए रेड रिबन। ऑन द स्पॉट दिए गए

पर्यावरण के स्वस्थ होने



सुशा मिला

के मेगा शिवर
का दिस्सा
अन्तर काणी
त्वापी मिली
र स्वापी
स्वापी में हमेशा सोचता था कि

जागरूकता जरूरी



GPS Map Camera Jabalpur, Madhya Pradesh, India 1212, Home Science College Rd, Napier Town, Jabalpur, Madhya Pradesh 482002, India 12/01/23 12:18 PM GMT +05:30





## शासकीय मो. ह. गृह विज्ञान एवं विज्ञान महिला महाविद्यालय जबलपुर

प्रति.

अग्रणी महाविद्यालय शासकीय महाकौशल कला एवं वाणिज्य (अग्रणी) महाविद्यालय जबलपुर

विषय – 12 जनवरी 2023 को "युवा दिवस" के उपलक्ष्य में रक्तदान शिविर के आयोजन रिपोर्ट बाबत।

उपरोक्त विषयांतर्गत लेख है कि शासकीय मो. ह. गृह विज्ञान एवं विज्ञान महिला महाविद्यालय जबलपुर में स्वामी विवेकानंद जयंती "युवा दिवस" के उपलक्ष्य में आज दिनांक 12/01/2023 को रेड क्रॉस सोसायटी के संयुक्त तत्वाधान में रक्तदान शिविर का आयोजन महाविद्यालय के प्रेक्षागृह में अपरान्ह 12:00 बजे किया गया। शिविर में महाविद्यालय की छात्राओं द्वारा सहभागिता की गई।

उपरोक्त शिविर अग्रणी महाविद्यालय के निर्देशानुसार, महाविद्यालय की प्राचार्य डॉ नंदिता सरकार एवं रेड क्रॉस सोसाइटी के एग्जीक्यूटिव मेंबर श्री सुनील गर्ग के मार्गदर्शन में, सहायक प्राध्यापक सुश्री मंज