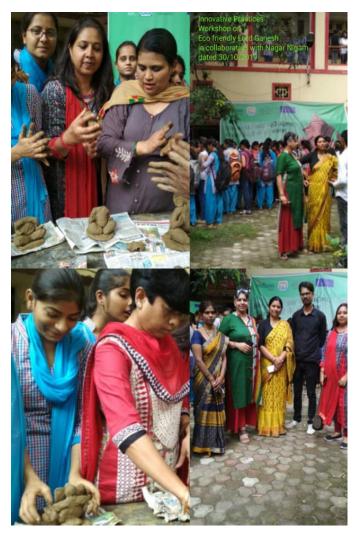

्घाटन हायरेक्टर आर करसोलिया ने किया। यह आयोज श्रीराम वाणिज्य महाविद्यालय के प्राच त्राराम वाण्य महाविधालय के प्राच डा. भरत सोलंकी के निर्देशन में हुअ प्रदर्शनी लगाने के लिए शासकं होमसाइंस महाविधालय की प्राचार्य व निदिता सरकार का निर्देशन रहा।





# Govt MH college of Home Science and Science for women, Jabalpur

26 Feb · 😚

### #Collaboration

राष्ट्रीय सेविका समूह "प्रबोधिनी" के द्वारा हमारे महाविद्यालय में दिनांक 26 फरवरी 2024 को प्रातः 11:00 बजे से मेडिको लीगल अवेयरनेस प्रोग्राम आयोजित किया गया।

Venue: Room no 221





#### **COLLOBRATIVE PROGRAMS ORGANIZED BY THE INSTITUTE IN LAST FIVE YEARS**

#### COLLOBRATIVE PROGRAMS ORGANIZED -

Green Practices for Sustainable Environmental Activities

#### NAME OF THE INSTITUTION/ INDUSTRY/ CORPORATE HOUSE -

Nagar Nigam & Smart City Jabalpur





मानकुंवरबाई महिला महाविद्यालय में आयोजित कार्यशाला के दौरान छात्राओं ने प्रतिमा निर्माण करना सीखा।

#### जबलपुर।नईदुनियारिपोर्टर

यर में मिट्टी के गणेशजी की प्रतिया स्थापित हो सके, इसके दिए लोगों को शहर के विभिन्न स्कूलों व कॉलेजों में नगर निगम व स्माट सिटी के सहयोग से मिट्टी के गणेश बनाने का प्रशिक्षण दिया जा रहा है। इसी कड़ी में मानकुंतरवाई कॉलेज व होमसाइंस कॉलेज में मिट्टी के गणेश बनाने का प्रशिक्षण दिया गया। जहां सभी छात्राओं ने बढ़चढ़ कर हिस्सा लिया और खूबसूरत गणेशा को आकार दिया। छोटी-छोटी मिट्टी की प्रतिमाओं को छात्राओं ने बढ़ उत्साह के साथ तैयार किया। उन्हें तैयार करने बाद उसे- सुखित घर रोक्स गई। हर एक छात्रा ने लोगों को मिट्टी के गणेशाजी घर में स्थापित करने



का संदेश दिया। मानकुंवरबाई कॉलेंज में एक दिवसीय प्रशिक्षण : शासकीय मानकुंवर बाई कॉलेंज में स्वामी वेवेकानंद प्रकोछ व नग