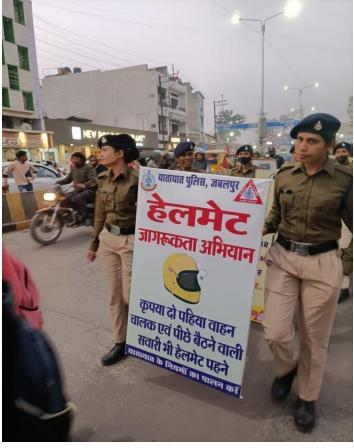

# COLLABORATIVE QUALITY INITIATIVES

I Q A

GOVT. M. H. COLLEGE OF HOME SCIENCE AND SCIENCE FOR WOMEN, JABALPUR SESSION 2019-20 TO 2023-24