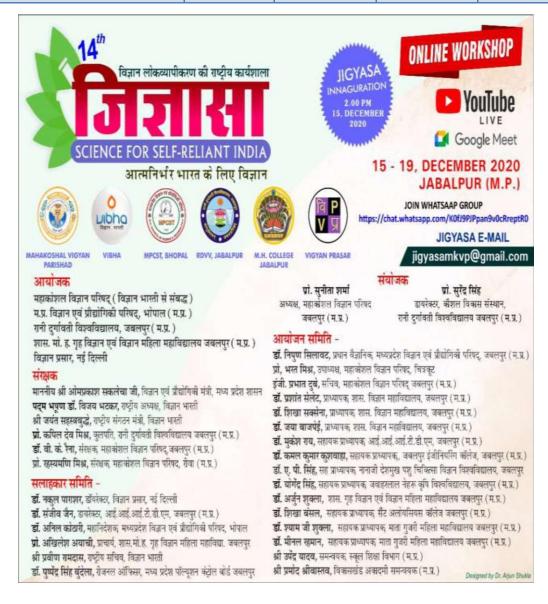

ogram, Python Programming

Dated 15-17, 22-24 September 2022.

Under Asi@Connect Project Python Programming









#### **COLLOBRATIVE PROGRAMS ORGANIZED –**

Online Workshop on Science for Self Relient India "Jigyasa" Dated 15-19/12/2020

NAME OF THE INSTITUTION/ INDUSTRY/ CORPORATE HOUSE -

Organized by Mahakoushal Vigyan Parishad & Govt. M.H. College of Home Science & Science for Women Autonomous Jabalpur

| TITLE                                    | LEVEL    | DATE                      | DEPARTMENT                 | PARTICIPANTS |
|------------------------------------------|----------|---------------------------|----------------------------|--------------|
| Science for Self Relient India "Jigyasa" | National | 15/12/2020-<br>19/12/2020 | Botany and<br>Microbiology | 425          |



#### JIGYASA 2020

#### विज्ञान लोकच्यापीकरण की राष्ट्रीय कार्यशाला

SCIENCE FOR SELF-RELIANT INDIA

15-19 DECEMBER, 2020 JABALPUR (M.P.)

FOR EVENTS PARTICIPATION / 05 DAY PARTICIPATION FOR LECTURE (SCHOOL AND COLLEGES STUDENTS)

 $https://docs.google.com/forms/d/e/1FAIpQLScawkr2VaPRaVTi8Wc8aL\_xOSKEEHH21WfKatSIEL1HG8DjRw/viewform?\ usp=sf\_link$ 

FOR EVENTS PARTICIPATION / 05 DAY PARTICIPATION FOR LECTURE (SCHOOL AND COLLEGES STUDENTS)

https://docs.google.com/forms/d/e/1FAIpQLSf7QLM-BVLUt8dWCtx1GXFjTcto8yTtLp5Qu8dYjCvpmIVO5w/viewform?usp=sf\_link

Everyday 15-19, December Lecture of Scientist will be held at 3.00 PM on Google Meet LINK - https://meet.google.com/gkr-pjgy-bna

JOIN WHATSAAP AFTER REGISTRATION https://chat.whatsapp.com/K0fJ9PJPpan9v0cRreptR0

वैज्ञानिकों के उद्बोधन में