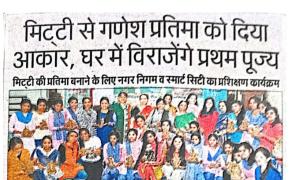

ाटन हायरेक्टर आर करसोलिया ने किया। यह आयोज श्रीराम वाणिज्य महाविद्यालय के प्राच त्राराम वाण्य महाविधालय के प्राच डा. भरत सोलंकी के निर्देशन में हुअ प्रदर्शनी लगाने के लिए शासकं होमसाइंस महाविधालय की प्राचार्य व निदिता सरकार का निर्देशन रहा।





# Govt MH college of Home Science and Science for women, Jabalpur

26 Feb · 😚

### #Collaboration

राष्ट्रीय सेविका समूह "प्रबोधिनी" के द्वारा हमारे महाविद्यालय में दिनांक 26 फरवरी 2024 को प्रातः 11:00 बजे से मेडिको लीगल अवेयरनेस प्रोग्राम आयोजित किया गया।

Venue: Room no 221





#### **COLLOBRATIVE PROGRAMS ORGANIZED BY THE INSTITUTE IN LAST FIVE YEARS**

#### COLLOBRATIVE PROGRAMS ORGANIZED -

Green Practices for Sustainable Environmental Activities

#### NAME OF THE INSTITUTION/ INDUSTRY/ CORPORATE HOUSE -

Nagar Nigam & Smart City Jabalpur





मानकुंवरबाई महिला महाविद्यालय में आयोजित कार्यशाला के दौरान छात्राओं ने प्रतिमा निर्माण करना सीखा।

#### जबलपुर।नईदुनियारिपोर्टर

यर में मिट्टी के गणेशजी की प्रतिया स्थापित हो सके, इसके दिए लोगों को शहर के विभिन्न स्कूलों व कॉलेजों में नगर निगम व स्माट सिटी के सहयोग से मिट्टी के गणेश बनाने का प्रशिक्षण दिया जा रहा है। इसी कड़ी में मानकुंतरवाई कॉलेज व होमसाइंस कॉलेज में मिट्टी के गणेश बनाने का प्रशिक्षण दिया गया। जहां सभी छात्राओं ने बढ़चढ़ कर हिस्सा लिया और खूबसूरत गणेशा को आकार दिया। छोटी-छोटी मिट्टी की प्रतिमाओं को छात्राओं ने बढ़ उत्साह के साथ तैयार किया। उन्हें तैयार करने बाद उसे- सुखित घर रोक्स गई। हर एक छात्रा ने लोगों को मिट्टी के गणेशाजी घर में स्थापित करने



का संदेश दिया। मानकुंवरबाई कॉलेंज में एक दिवसीय प्रशिक्षण : शासकीय मानकुंवर बाई कॉलेंज में स्वामी वेवेकानंद प्रकोछ व नगर