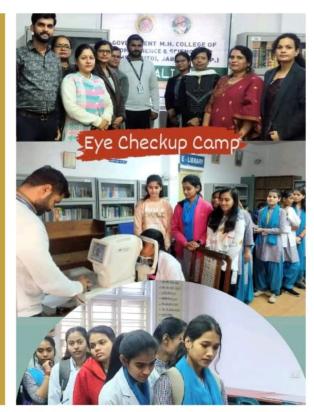

based)

#### Date-13/12/2023

Purpose- Social Integration -Skill Development

-Entertainment

Objectives- Cultural Exchange Outcome- Enhanced Community

Spirit, Skill acquisition





BMD, serum calcium, vitamin D, Hb test camp organized by Food and nutrition department





















विभाग के सलीम अली क्लब के अंतर्गत आंखों की जांच के लिए centre for sights जबलपुर द्वारा शिविर आयोजित किया गया। शिविर जिसका आयोजन विभाग अध्यक्ष डॉक्टर साधना केसरवानी क्लब प्रभारी, श्रीमती रश्मि सिंगरौली एवं डॉक्टर नीतू सोनी के सहयोग से डॉक्टर नंदिता सरकार प्राचार्य होम साइंस कॉलेज के मार्गदर्शन में संपन्न हुआ जिसमें स्टाफ एंव छात्राओं की आंखो की जांच की गई ।आज कल लोग खाली समय में खेलने व परिवार को समय देने की बजाए फोन का इस्तेमाल करते हैं, जिसकी वजह से उनकी आंखों पर काफी असर पड़ता है साथ ही विटामिन 'ए'



# GOVERNT M.H. COLLEGE OF THE TYON, AND COLLEGE OF THE TYPE OF THE TYON, AND COLLEGE OF THE TYPE OF THE

जबलपुर. गवर्नमेंट होमसाइंस कॉलेज में प्राणी शास्त्र विभाग के तत्वावधान में सेंटर फॉर साइट्स थीम पर शिविर लगाया गया। इस वौरान स्टाफ सहित छात्राओं की जांच की गई, वहीं कार्यक्रम में छात्राओं को निर्धारित समय के लिए मोबाइल का इस्तेमाल करने की बात कही गई। प्राचार्य डॉ. नंदिता सरकार, विभागाध्यक्ष डॉ. साधना केसरवानी, रश्मि सिंगरोरे, डॉ. नीतू सोनी, कीर्तिराज ठाकुर, सतीश पाण्डे मौजूद थे।

# छात्राओं की आंखों का परीक्षण किया



होगसाईस कालेज के प्राची होगसज विभाग के सलीम अली कलब के अंतरांत शनिकार को आंखों को जंग के लिए शिविर का आंखोंन किया गया। त्रिविर का आयोजन विभाग अध्यक्ष

न किया गया। आंखों की जांच की ग का आयोजन विभाग अध्यक्ष जानकारी दी गई कि अ



फोन का इस्तेमाल करते हैं, निसको चन्ना से आंख