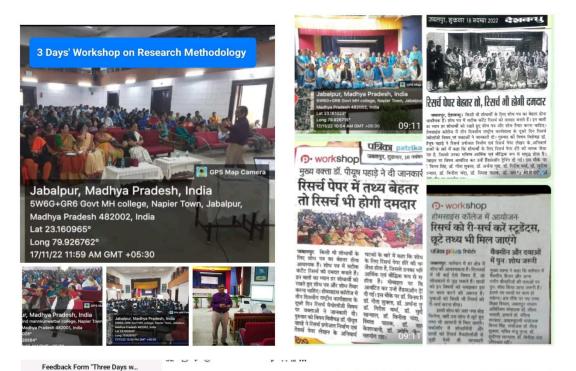

| 201914175659            |
| Dr. Girish Verma                     | Male   | Professor              | Govt. M.H. College of Home Science<br>and Science for Women,<br>(Autonomous)<br>Jabalpur | 201768944492            |
| Dr Shyamji Shukla                    | Male   | Assistant<br>Professor | Mata Gujri Mahila<br>Mahavidyalaya(Autonomous)<br>Jabalpur,MP                            | 201921729264            |



Ram75 others

You



COLLOBRATIVE PROGRAMS ORGANIZED –
Three Days workshop on 'Research Methodology" Dated 16-18/11/2022
NAME OF THE INSTITUTION/ INDUSTRY/ CORPORATE HOUSE – IQAC Cluster India

1. COLLOBRATIVE PROGRAMS ORGANIZED –3 Days workshop on research Methodology THE INSTITUTION/ INDUSTRY/ CORPORATE HOUSE – IQAC Cluster India









COLLOBRATIVE PROGRAMS ORGANIZED –
 1<sup>st</sup> international conference on nature and natural sciences
 THE INSTITUTION/ INDUSTRY/ CORPORATE HOUSE – RDVV, Jabalpur & ABRF



**ICNS** 



### HYBRID MODE (BOTH PHYSICAL AND ONLINE)





# Nature and Natural Sciences (ICNS 2023)

Theme: New vistas in Green Technology and Socio-economic Sustainability

5<sup>th</sup> & 6<sup>th</sup> May 2023

# Abstracts and Souvenir

Organized and hosted by



Reni Durgoveti Vishwavidyalaya (RDVV), Jobelpur (M.E.), India http://www.rdunijbpin.org/ In Association with



www.abrf.org.in

Asian Biological Research Foundation (ABRF), Prayagraj, India http://www.abrt.org.in/



Tropical Forest Research Institute (TFRI), Jubelpur
Naisty of Environment, Forest and Climate Change, Gost, of India
Letters