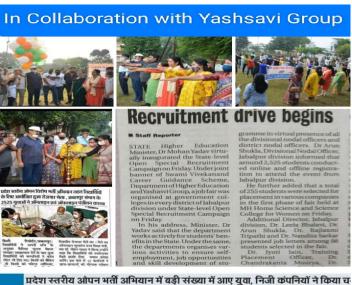

निःशुल्क शिविर का आयोजन किया गया। इंदौर से आए डॉ.आकाश जैन ने गर्ल्स को स्किन व लेप्रेसी से जुड़ी समस्याओं और उनके समाधानों को विस्तार से बताया। उन्होंने नेचुरल केयर से लेकर विभिन्न प्रकार की थैरेपी की जानकारी दी। इसके साथ ही उपस्थित गर्ल्स की जांच की गई। इस दौरान एचओडी डॉ. शोभा गौतम जौहरी, प्राचार्य डॉ. नंदिता सरकार, आयोजक डॉ. गिरीश वर्मा ने भी स्किन केयर पर अपने विजार रखे।



रिजवान अंस संकाय उर्दू साहित्य में पीएचडी की उपाधि रानी दुर्गावती विवि । प्रदान की गई। उन्होंने शोध क अशफाक आरि में पूर्ण किया।









#### **COLLOBRATIVE PROGRAMS ORGANIZED BY THE INSTITUTE IN LAST FIVE YEARS**

#### **COLLOBRATIVE PROGRAMS ORGANIZED –**

**Placement Drives** 

#### NAME OF THE INSTITUTION/ INDUSTRY/ CORPORATE HOUSE -

Shriram College, Jabalpur, Yashaswi Group, MCCI, Govt. Mahakoushal College





# ज्यादा आवेदक पहुंचे, 255 को मिली



जबलपुर संभाग के 2525 विद्यार्थियों र



# Mega job fair in home science college dated 16 february 2020