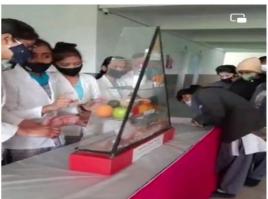

#### 1. COLLOBRATIVE PROGRAMS ORGANIZED -

Student Solar ambassador workshop 2019

#### NAME OF THE INSTITUTION/ INDUSTRY/ CORPORATE HOUSE -

IIT Bombay – Dated 3-4/10/2019

दिनांक 3.10 - - 4.10.19 को गांधी जी की 150 वी जयंती वर्ष के उपलक्ष में आईआईटी बॉम्बे द्वारा चलाए जा रहे अभियान गांधी ग्लोबल सोलर यात्रा की कार्यशाला संसाधन प्रबंध एवं भौतिक शास्त्र विभाग के सहयोग से संपन्न हुई ।जिसमें छात्राओं ने सोलर टेबल लैंप स्वयं असेंबल करके तैयार किए और ग्रीन एनर्जी कैंपेन की शपथ ली।