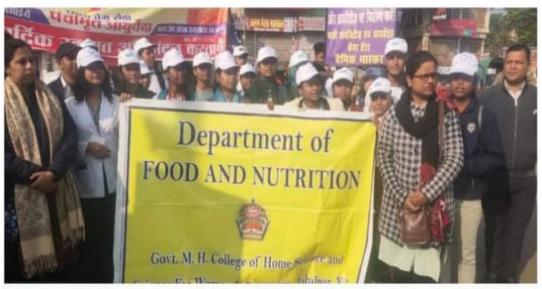

था उप का प्रभाव आदि के बा में जानकारी दी गई। इस अवस पर कॉरिसन ठाकुन, सतीस खंडेर पित्रा मसबी, डा. नमता खोबस्तव डा. अर्जुन सुक्ता आदि उपस्थि में।

# In collaboration with centre for sight











जबलपुर @ पत्रिका. होम साइंस कॉलेज के फिजिक्स डिपार्टमेंट में गर्ल्स के लिए स्किन एंड लेप्रेसी निःशुल्क शिविर का आयोजन किया गया। इंदौर से आए डॉ.आकाश जैन ने गर्ल्स को स्किन व लेप्रेसी से जुड़ी समस्याओं और उनके समाधानों को विस्तार से बताया। उन्होंने नेचुरल केयर से लेकर विभिन्न प्रकार की थैरेपी की जानकारी दी। इसके साथ ही उपस्थित गर्ल्स की जांच की गई। इस दौरान एचओडी डॉ. शोभा गौतम जौहरी, प्राचार्य डॉ. नंदिता सरकार, आयोजक डॉ. गिरीश वर्मा ने भी स्किन केयर पर अपने विजार रखे।



रिजवान अंस संकाय उर्दू साहित्य में पीएचडी की उपाधि रानी दुर्गावती विवि । प्रदान की गई। उन्होंने शोध क अशफाक आरि में पूर्ण किया।









#### **COLLOBRATIVE PROGRAMS ORGANIZED BY THE INSTITUTE IN LAST FIVE YEARS**

#### **COLLOBRATIVE PROGRAMS ORGANIZED –**

**Placement Drives** 

#### NAME OF THE INSTITUTION/ INDUSTRY/ CORPORATE HOUSE -

Shriram College, Jabalpur, Yashaswi Group, MCCI, Govt. Mahakoushal College





# ज्यादा आवेदक पहुंचे, 255 को मिली



जबलपुर संभाग के 2525 विद्यार्थियों र



# Mega job fair in home science college dated 16 february 2020