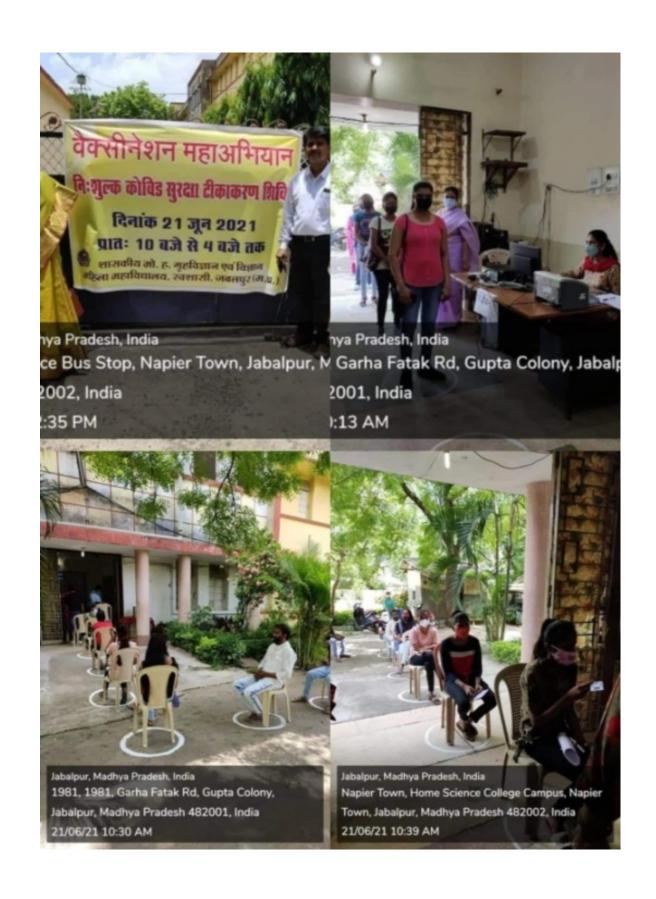

का प्रभाव आदि के बा में जानकारी दी गई। इस अवस पर कॉरिसन ठाकुन, सतीस खंडेर पित्रा मसबी, डा. नमता खोबस्तव डा. अर्जुन सुक्ता आदि उपस्थि में।

# In collaboration with centre for sight











जबलपुर @ पत्रिका. होम साइंस कॉलेज के फिजिक्स डिपार्टमेंट में गर्ल्स के लिए स्किन एंड लेप्रेसी निःशुल्क शिविर का आयोजन किया गया। इंदौर से आए डॉ.आकाश जैन ने गर्ल्स को स्किन व लेप्रेसी से जुड़ी समस्याओं और उनके समाधानों को विस्तार से बताया। उन्होंने नेचुरल केयर से लेकर विभिन्न प्रकार की थैरेपी की जानकारी दी। इसके साथ ही उपस्थित गर्ल्स की जांच की गई। इस दौरान एचओडी डॉ. शोभा गौतम जौहरी, प्राचार्य डॉ. नंदिता सरकार, आयोजक डॉ. गिरीश वर्मा ने भी स्किन केयर पर अपने विजार रखे।



रिजवान अंस संकाय उर्दू साहित्य में पीएचडी की उपाधि रानी दुर्गावती विवि । प्रदान की गई। उन्होंने शोध क अशफाक आरि में पूर्ण किया।









#### **COLLOBRATIVE PROGRAMS ORGANIZED BY THE INSTITUTE IN LAST FIVE YEARS**

#### **COLLOBRATIVE PROGRAMS ORGANIZED –**

**Placement Drives** 

#### NAME OF THE INSTITUTION/ INDUSTRY/ CORPORATE HOUSE -

Shriram College, Jabalpur, Yashaswi Group, MCCI, Govt. Mahakoushal College





# ज्यादा आवेदक पहुंचे, 255 को मिली



जबलपुर संभाग के 2525 विद्यार्थियों र



# Mega job fair in home science college dated 16 february 2020