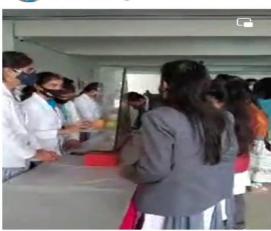

#### 1. COLLOBRATIVE PROGRAMS ORGANIZED -

Student Solar ambassador workshop 2019

#### NAME OF THE INSTITUTION/ INDUSTRY/ CORPORATE HOUSE -

IIT Bombay – Dated 3-4/10/2019

दिनांक 3.10 - - 4.10.19 को गांधी जी की 150 वी जयंती वर्ष के उपलक्ष में आईआईटी बॉम्बे द्वारा चलाए जा रहे अभियान गांधी ग्लोबल सोलर यात्रा की कार्यशाला संसाधन प्रबंध एवं भौतिक शास्त्र विभाग के सहयोग से संपन्न हुई ।जिसमें छात्राओं ने सोलर टेबल लैंप स्वयं असेंबल करके तैयार किए और ग्रीन एनर्जी कैंपेन की शपथ ली।