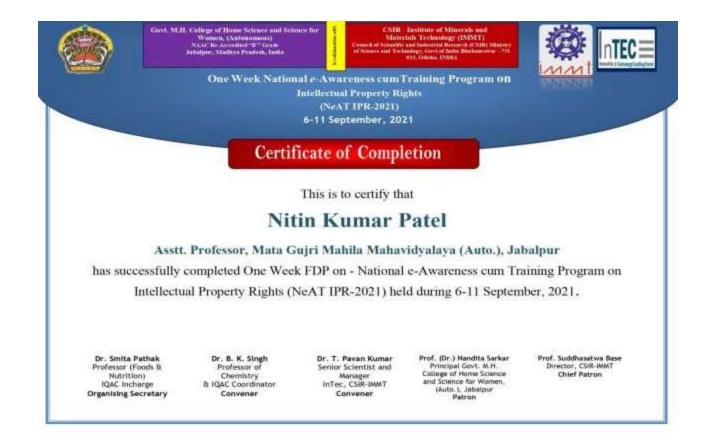

| Training Program on Intellectual Property |
|       |                            | Rights (NeAT IPR-2021)                    |
| 2.    | Schedule                   | 6-11 September, 2021                      |
| 3.    | Timing                     | 3:00PM -5:00pm IST                        |
| 6.    | Registration Fee           | 100/- Only                                |
| 7.    | Total Registration (attach | 141                                       |
|       | the excel sheet)           |                                           |
| 8.    | Total Amount Collected     | 14100/-                                   |
| 9.    | No of Speakers             | 06                                        |
| 10.   | Honorarium Paid            | 1500/- Per Speaker                        |





Govt. M.H. College of Home Science and Science for Women, (Autonomous) NAAC Re-Accredited "B" Grade Jabalpur, Madhya Pradesh, India

www.gmbcollege.org.in

CSIR - Institute of Minerals and

Materials Technology (IMMT)
Couch of Scientific and Industrial Rowarth (CSIR)
Ministry of Science and Technology, Gort of India
Bladoneswar - 751 013, Odisha, INDIA
http://www.immt.res.in/





Chief Patron



Prof. (Dr.) Leela Bhalavi Additional Director, Higher Education Jabalpur Division, Jabalour

Patron



Prof. (Dr.) Nandita Sarkar Principal Govt. M.H. College of Home Science and Science for Women, (Auto.), Jabalpur

#### Convenor



Dr. B. K. Singh Professor of Chemistry & IQAC Coordinator

#### **Organising Secretary**



Professor (Foods & Nutrition) IQAC Incharge

Organising **Committee Me