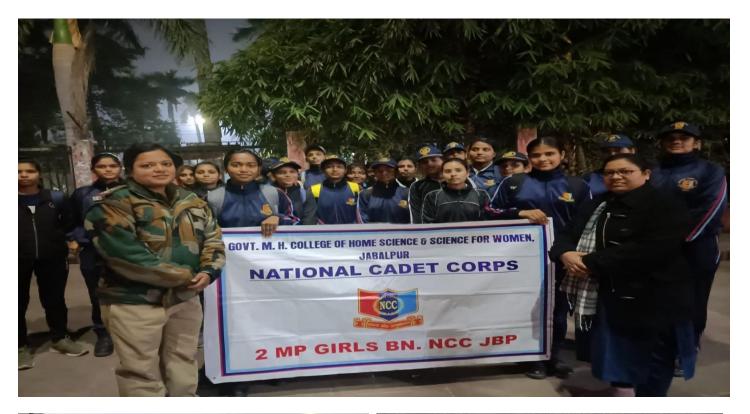

# COLLABORATIVE QUALITY INITIATIVES

I Q A

GOVT. M. H. COLLEGE OF HOME SCIENCE AND SCIENCE FOR WOMEN, JABALPUR SESSION 2019-20 TO 2023-24