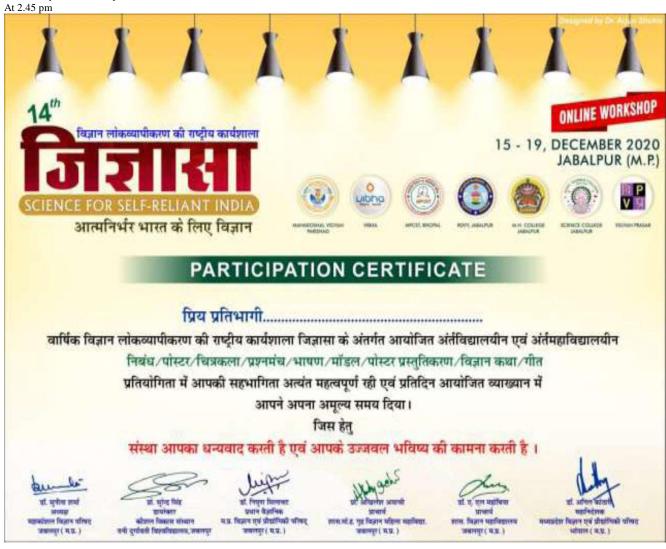

उद्बोधन में सिम्मिलित होने के लिए किसी भी प्रकार का शुल्क नहीं है, रिजस्ट्रेशन की आवश्यकता नहीं है, आप सीधे गूगल मीट की लिंक से जुड़ सकते हैं। शुल्क केवल उनके लिए है जो 5 दिवसीय कार्यशाला में सिम्मिलित होकर पार्टिसिपेशन का सिर्टिफिकेट लेना चाहते हैं, प्राध्यापकों, शिक्षकों, शोधार्थियों एवं सामान्य जन का रिजस्ट्रेशन दिनांक 8 दिसंबर 2020 मंगलवार से प्रारंभ होगा...



https://docs.google.com/forms/d/e/1FAIpQLSf7QLM-BVLUt8dWCtx1GXFiTcto8yTtLp5Qu8dYjCvpmIVO5w/viewform?usp=sf\_link

#### JIGYASA NATIONAL WORKSHOP Science for Self Reliant Bharat

19 December 2020
Lecture session 2:00pm ByDr. Manoj Pateria
Advisor
Science and Engineering Research Council
Department of Science and Technology Govt. of India New Dehli
https://meet.google.com/gkr-pjgy-bna

Valedictory function and prize distribution



#### COLLOBRATIVE PROGRAMS ORGANIZED -

3 Days workshop on "AAHAR KRANTI" Basics of Food and Nutrition for quality health – Minor changes in eating habits brings major changes in life .Dated 19-21/07/2021

#### NAME OF THE INSTITUTION/ INDUSTRY/ CORPORATE HOUSE -

Organized by Mahakoushal Vigyan Parishad & Govt. M.H. College of Home Science & Science for Women Autonomous Jabalpur



# www.youtube.com

https://www.youtube.com/watch?v=X9gN... www.youtube.com

https://www.youtube.com /watch?v=X9gNijR0Pvg

3 days Workshop 19,20 & 21 July2021 on Aahar Kranti

22:19 🕢





"Basics of Food and Nutrition for Quality Health"

Certificate of Participation

This is to certify that Rajlakshmi Tripathi

Govt Mh College Of Home Science And Science For Women

has participated in the three days National