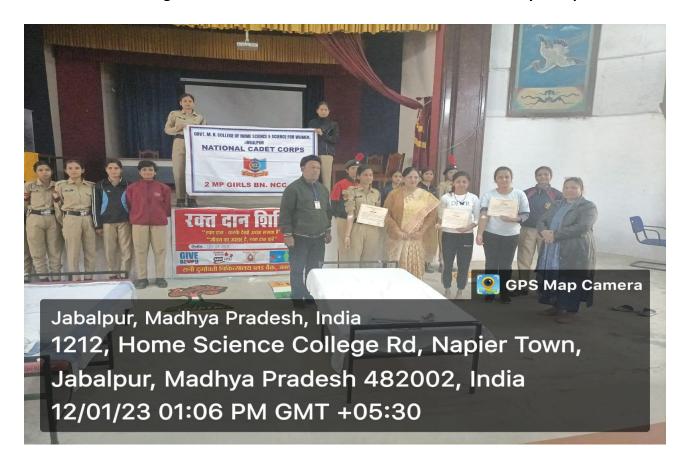

षा सप्ताह के अंतर्गत आज दिनांक 17/01/2023 को समय 16:00 वजे से तीन पत्ती से भवरताल गार्डन तक जागरूकता रैली का आयोजन किया गया जिसमे एनसीसी की छात्राओं को रैली में संम्मलित होने हेतु समय से भेजने की कृपा करे

> थाना यस्त्रयान मानुद्रीय चौक प्रधान आरक्षक लंडाक याना-यातीयात सन्त्रीय चौक जबलपुर (स.प्र.)

Mrs. Manju Bakkana.

Radum

PRINCE

PR

Fort. M. H. College of Home Sc. e Sc. for Women, Jahasbur (MP)

1. COLLOBRATIVE PROGRAMS ORGANIZED -

Blood donation camp dated 07/09/2022

NAME OF THE INSTITUTION/ INDUSTRY/ CORPORATE HOUSE -

Collaboration with jila prashasan Jabalpur and Red cross society Jabalpur











Blood donation camp dated 12/01/2023

#### NAME OF THE INSTITUTION/ INDUSTRY/ CORPORATE HOUSE -

Home Science College Auditorium with collaboration with Red cross society Jabalpur



#### कार्यालय-प्राचार्य, शासकीय महाकोशल कला एवं वाणिज्य (अग्रणी) महावि., जबलपुर (म.प्र.)



Accredited "B" By NAAC

http://www.mp.gov.in/highereducation/gmaccjabalpur E-mail:govmacc1836@gmail.com/hegmaaccjab@mp.gov.in Phone/Fax No. 0761-2678195



क्रमांक : 🛈 - 5 / स्था / 2023

दिनांक :- | 0 .01.2023

प्रति,

प्राचार्य.

- 1. शास. एम. के. बाई महिला महावि. जबलपुर
- 2. शास. एम. एच. महिला महाविद्यालय, जबलपुर
- 3. शास. विज्ञान महाविद्यालय, जबलपुर
- 4. जी. एस. अर्थ- वाणिज्य महाविद्यालय जबलपुर
- 5. संत एलोयसियेस महाविद्यालय पेंटीनाका जबलपुर
- 6. माता गुजरी महिला महाविद्यालय, जबलपुर
- 7. श्री गुरू तेग बहादुर खालसा महावि. महानददा जबलपुर
- 8. श्रीराम महाविद्यालय माढ़ोताल जबलपुर
- 9. ज्ञानगंगा महाविद्यालय तिलवारा जबलपुर
- 10. महाराष्ट्र महाविद्यालय गोल बाजार जबलपुर

विषय:- 12 जनवरी 2023 को युवा दि