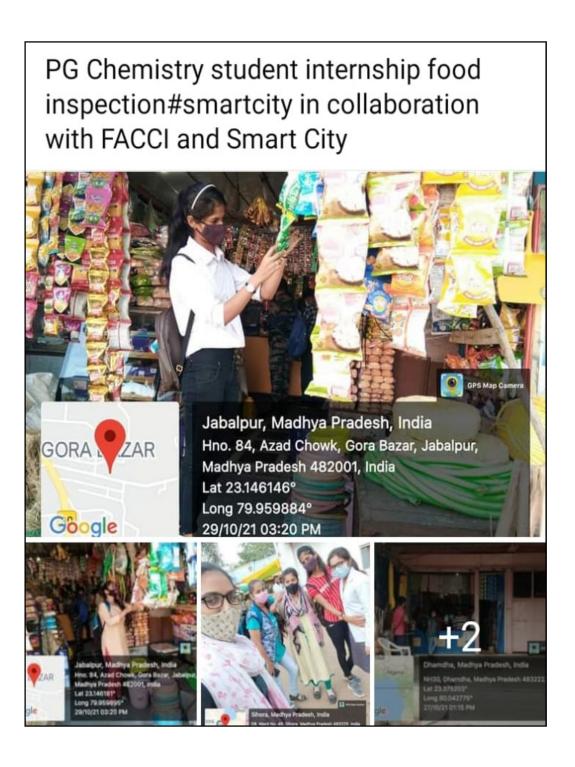

एक दिवसीय प्रशिक्षण दिया गया। कार्यक्रम में मुख्य अतिथि असिसटेंट कमिश्नर नगर निगम एकता अग्रवाल रहीं। कार्यशाला में लगभग 100 छात्राओं ने हिस्सा लिया। कार्यक्रम के आयोजन में प्राचार्य हॉ. गीता श्रीवास्तव, डॉ.सुलेखा मिश्रा के साथ ही समस्त स्टाफ का सहयोग रहा। होमसाइंस में भी दिखा उत्साह : होमसाइंस कॉलेज में भी मिट्टी के गणपति बनाने के लिए छात्राओं में उत्साह देखा गया। सभी ने पहले आसान से पांच स्टेप को फॉलो किया और गणपति को आकार दिया। इसके वाद सभी ने अपनी इच्छानुसार गणपति को सजाया। छात्राओं को आसान तरीके से मिट्टी के गणेश जी बनाने का प्रशिक्षण ललित करना संस्थान के छात्र-छात्राओं व शिक्षकों ने दिया।



होमसाईस कॉलेज में हॅं कोछेंडली गणेश प्रतिमा बनाने का प्रशिक्षण छालाची को दिला गणा।

#### Internship

#### NAME OF THE INSTITUTION/ INDUSTRY/ CORPORATE HOUSE -

Nagar Nigam & Smart City Jabalpur



Green Practices for Sustainable Environmental Activities **Save our Rivers**NAME OF THE INSTITUTION/ INDUSTRY/ CORPORATE HOUSE -

Nagar Nigam & Smart City Jabalpur

Save our mother nature social awareness program Pad Yatra by faculty and PG students of department of Chemistry in collaboration with Nagar Nigam Jabalpur वि २०२० मीताधाम म्वारीघाट, जब







## Govt MH college of Home Science and Science for women, Jabalpur

26 Feb · 🚱

#### #Collaboration

राष्ट्रीय सेविका समूह "प्रबोधिनी" के द्वारा हमारे महाविद्यालय में दिनांक 26 फरवरी 2024 को प्रातः 11:00 बजे से मेडिको लीगल अवेयरनेस प्रोग्राम आयोजित किया गया।

Venue: Room no 221





**ELC Awareness Programmes** 

#### NAME OF THE INSTITUTION/ INDUSTRY/ CORPORATE HOUSE -

SVEEP - District Election Office, Jabalpur













Green Pract