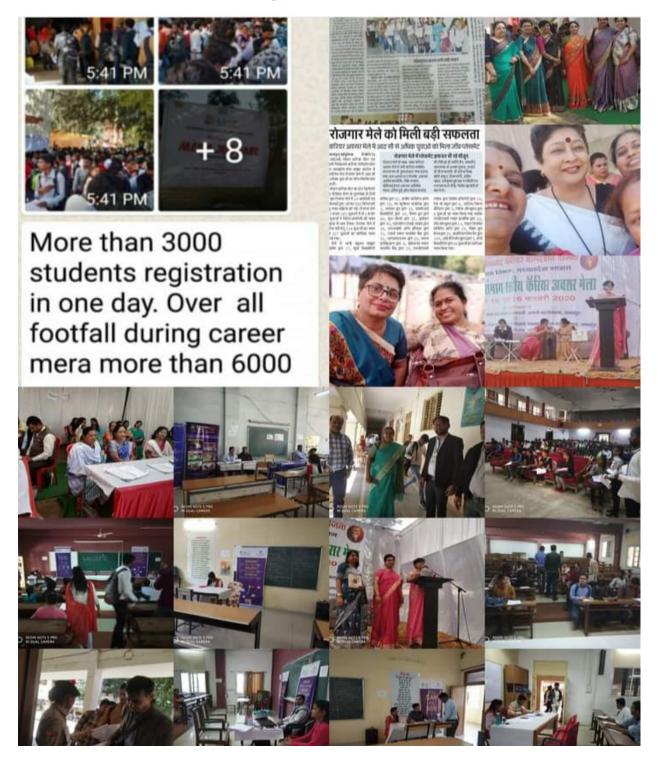

उन्होंने नेचुरल केयर से लेकर विभिन्न प्रकार की थैरेपी की जानकारी दी। इसके साथ ही उपस्थित गर्ल्स की जांच की गई। इस दौरान एचओडी डॉ. शोभा गौतम जौहरी, प्राचार्य डॉ. नंदिता सरकार, आयोजक डॉ. गिरीश वर्मा ने भी स्किन केयर पर अपने विजार रखे।



रिजवान अंस संकाय उर्दू साहित्य में पीएचडी की उपाधि रानी दुर्गावती विवि । प्रदान की गई। उन्होंने शोध क अशफाक आरि में पूर्ण किया।









#### **COLLOBRATIVE PROGRAMS ORGANIZED BY THE INSTITUTE IN LAST FIVE YEARS**

#### **COLLOBRATIVE PROGRAMS ORGANIZED –**

**Placement Drives** 

#### NAME OF THE INSTITUTION/ INDUSTRY/ CORPORATE HOUSE -

Shriram College, Jabalpur, Yashaswi Group, MCCI, Govt. Mahakoushal College





# ज्यादा आवेदक पहुंचे, 255 को मिली



जबलपुर संभाग के 2525 विद्यार्थियों र



# Mega job fair in home science college dated 16 february 2020