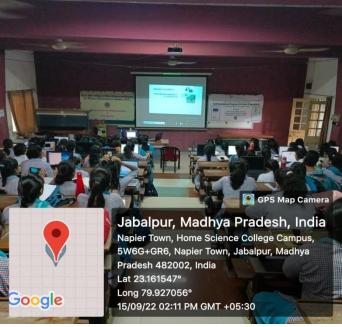

को सफल बनाने में ड रश्मि सिगौरे, सुरेश कुशवाहा, संजी का योगदान रहा।

#### COLLOBRATIVE PROGRAMS ORGANIZED -

6 Days Workshop on "Python Programming" in collaboration with IIITDM,

Jabalpur – Empowering Girls to Reduce the Gender Gap in IT and ITES Sectors in South

Asia Region: Training and E-Content Development Programme

Skill Development Program , Python Programming

Dated 15-17, 22-24 September 2022.

Under Asi@Connect Project Python Programming

#### NAME OF THE INSTITUTION/ INDUSTRY/ CORPORATE HOUSE -

IIITDM, Jabalpur & Empowering Girls to Reduce the Gender Gap in IT and ITES Sectors in South Asia Region: Training and E-Content Development Programme

Skill Development Program, Python Programming

Dated 15-17, 22-24 September 2022.

Under Asi@Connect Project Python Programming









#### **COLLOBRATIVE PROGRAMS ORGANIZED –**

Online Workshop on Science for Self Relient India "Jigyasa" Dated 15-19/12/2020

NAME OF THE INSTITUTION/ INDUSTRY/ CORPORATE HOUSE -

Organized by Mahakoushal Vigyan Parishad & Govt. M.H. College of Home Science & Science for Women Autonomous Jabalpur

| TITLE                                    | LEVEL    | DATE                      | DEPARTMENT                 | PARTICIPANTS |
|------------------------------------------|----------|---------------------------|----------------------------|--------------|
| Science for Self Relient India "Jigyasa" | National | 15/12/2020-<br>19/12/2020 | Botany and<br>Microbiology | 425          |



#### JIGYASA 2020

#### विज्ञान लोकच्यापीकरण की राष्ट्रीय कार्यशाला

SCIENCE FOR SELF-RELIANT INDIA

15-19 DECE