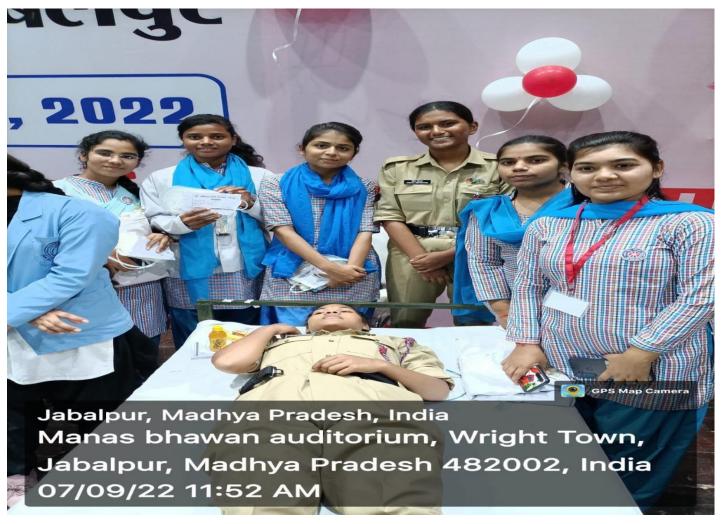

र्या महोदया होमगाईम कॉलेज जबलपुर

विषय – सडक सुरक्षा सप्ताह के अन्तर्गत जागस्कता रैली कार्यक्रम रैली मे एनसीसी की छात्राओं को सम्मलित होने बाबत्

उपरोक्त विषय अन्तर्गत लेख है कि मडक मुरक्षा सप्ताह के अंतर्गत आज दिनांक 17/01/2023 को समय 16:00 वजे से तीन पत्ती से भवरताल गार्डन तक जागरूकता रैली का आयोजन किया गया जिसमे एनसीसी की छात्राओं को रैली में संम्मलित होने हेतु समय से भेजने की कृपा करे

> थाना यस्त्रयान मानुद्रीय चौक प्रधान आरक्षक लंडाक याना-यातीयात सन्त्रीय चौक जबलपुर (स.प्र.)

Mrs. Manju Bakkana.

Radum

PRINCE

PR

Fort. M. H. College of Home Sc. e Sc. for Women, Jahasbur (MP)

1. COLLOBRATIVE PROGRAMS ORGANIZED -

Blood donation camp dated 07/09/2022

NAME OF THE INSTITUTION/ INDUSTRY/ CORPORATE HOUSE -

Collaboration with jila prashasan Jabalpur and Red cross society Jabalpur











Blood donation camp dated 12/01/2023

#### NAME OF THE INSTITUTION/ INDUSTRY/ CORPORATE HOUSE -

Home Science College Auditorium with collaboration with Red cross society Jabalpur



#### कार्यालय-प्राचार्य, शासकीय महाकोशल कला एवं वाणिज्य (अग्रणी) महावि., जबलपुर (म.प्र.)



Accredited "B" By NAAC

http://www.mp.gov.in/highereducation/gmaccjabalpur E-mail:govmacc1836@gmail.com/hegmaaccjab@mp.gov.in Phone/Fax No. 0761-2678195



क्रमांक : 🛈 - 5 / स्था / 2023

दिनांक :- | 0 .01.2023

प्रति,

प्राचार्य.

- 1. शास. एम. के. बाई महिला महावि. जबलपुर
- 2. शास. एम. एच. महिला महाविद्यालय, जबलपुर
- 3. शास. विज्ञान महाविद्यालय, जबलपुर
- 4. जी. एस. अर्थ- वाणिज्य महाविद्यालय जबलपुर
- 5. संत एलोयसियेस महाविद्यालय पेंटीनाका जबलपुर
- 6. माता गुजरी महिला महाविद्यालय, जबलपुर
- 7. श्री गुरू तेग बहादुर खा