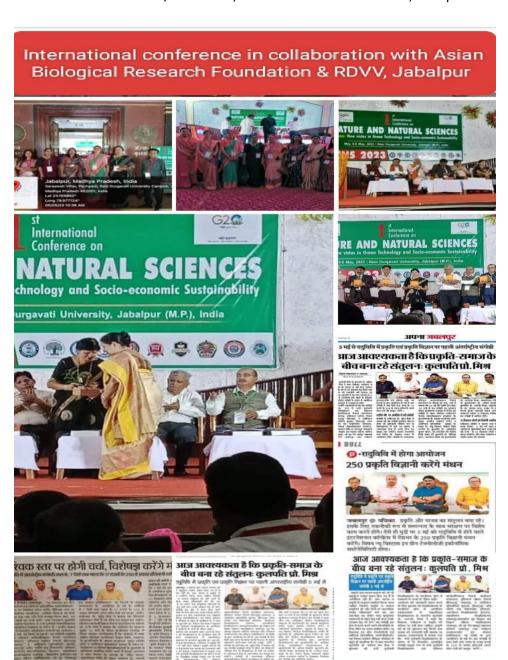

# COLLABORATIVE QUALITY INITIATIVES

I Q A

GOVT. M. H. COLLEGE OF HOME SCIENCE AND SCIENCE FOR WOMEN, JABALPUR SESSION 2019-20 TO 2023-24