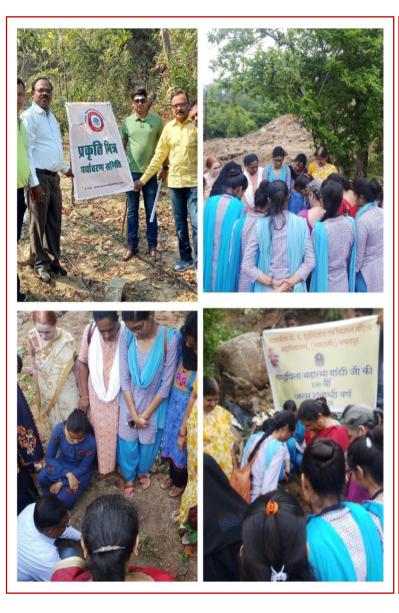

verage 1. माननीय मंत्री उच्चशिक्षा के विशेष सहायक

- 2. प्रमुख सचिव उच्च शिक्षा के स्टाफ ऑफिसा
- 3. समस्त क्षेत्रीय अतिरिक्त संचालक उच्च शिक्षा की ओर इस निर्देश के साथ कि अपने अधिकार क्षेत्रांतर्गत आने वाले शासकीय/अशासकीय महाविद्यालयों में इस पत्र के पालन हेत् समन्वय स्थापित करें।
- 4. आयोजक एवं समन्वयक संस्था आई आई टी मुंबई के द्वारा प्रतिभागियों की न्यूनतम संख्या 25 के स्थान पर 10 करने हेतु
- 5. डॉ0 राकेश श्रीवास्तव विशेष कर्तव्यस्य अभिकारी, संचालगालय उच्च शिक्षा

विशेष कर्तव्यस्थ अधिकारी उच्च शिक्षा

#### **COLLOBRATIVE PROGRAMS ORGANIZED -**

Green Practices for Sustainable Environmental Activities-

1. Plantation in madan mahal hills with smart city Jabalpur - Dated 26/07/2019

#### NAME OF THE INSTITUTION/ INDUSTRY/ CORPORATE HOUSE -

Prakruti Mitra Environmental Society Jabalpur -





#### **COLLOBRATIVE PROGRAMS ORGANIZED -**

2. Green Practices for Sustainable Environmental Activities-

International webinar on "Necessity of time for nature and Biodiversity" dated 05/06/2020

### NAME OF THE INSTITUTION/ INDUSTRY/ CORPORATE HOUSE -

Prakruti Mitra Environmental Society Jabalpur





# Govt. M. H. College of Home Science and Science for Women, (Autonomous), Jabalpur



### Prakruti Mitra Environmental Society, Jabalpur

#### Certificate

This is to certify that **Sumaera Rathore** has presented a paper on Time for Nature and Biodiversity, an International Webinar on "Necessity of Time for Nature and Biodiversity" jointly organized by Govt. M. H. College of Home Science and Science for Women, Jabalpur and Prakruti Mitra Environmental Society on World Environment Day