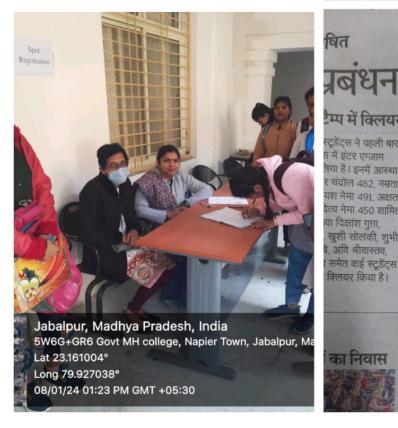

सरकार, विभागाध्यक्ष डॉ. साधना केसरवानी, रश्मि सिंगरोरे, डॉ. नीतू सोनी, कीर्तिराज ठाकुर, सतीश पाण्डे मौजूद थे।

# छात्राओं की आंखों का परीक्षण किया



होगसाईस कालेज के प्राची होगसज विभाग के सलीम अली कलब के अंतरांत शनिकार को आंखों को जंग के लिए शिविर का आंखोंन किया गया। त्रिविर का आयोजन विभाग अध्यक्ष

न किया गया। आंखों की जांच की ग का आयोजन विभाग अध्यक्ष जानकारी दी गई कि अ



फोन का इस्तेमाल करते हैं, निसको चन्ना से आंखों पर काफी असर पड़ता है। साथ हो विद्यमिन ए की कमी,

असर पहला है। साथ ही विटामिन ए की कमी, पर्यावरण प्रदूषण, संक्रमण, दक्षाओं की दुष्पभाष, एयर कंद्रीशनर का

ज्यादा उपयोग, ह्यामैंस की का तथा उप का प्रभाव आदि के बा में जानकारी दी गई। इस अवस पर कॉरिसन ठाकुन, सतीस खंडेर पित्रा मसबी, डा. नमता खोबस्तव डा. अर्जुन सुक्ता आदि उपस्थि में।

# In collaboration with centre for sight











जबलपुर @ पत्रिका. होम साइंस कॉलेज के फिजिक्स डिपार्टमेंट में गर्ल्स के लिए स्किन एंड लेप्रेसी निःशुल्क शिविर का आयोजन किया गया। इंदौर से आए डॉ.आकाश जैन ने गर्ल्स को स्किन व लेप्रेसी से जुड़ी समस्याओं और उनके समाधानों को विस्तार से बताया। उन्होंने नेचुरल केयर से लेकर विभिन्न प्रकार की थैरेपी की जानकारी दी। इसके साथ ही उपस्थित गर्ल्स की जांच की गई। इस दौरान एचओडी डॉ. शोभा गौतम जौहरी, प्राचार्य डॉ. नंदिता सरकार, आयोजक डॉ. गिरीश वर्मा ने भी स्किन केयर पर अपने विजार रखे।



रिजवान अंस संकाय उर्दू साहित्य में पीएचडी की उपाधि रानी दुर्गावती विवि । प्रदान की गई। उन्होंने शोध क अशफाक आरि में पूर्ण किया।









#### **COLLOBRATIVE PROGRAMS ORGANIZED BY THE INSTITUTE IN LAST FIVE YEARS**

#### **COLLOBRATIVE PROGRAMS ORGANIZED –**

**Placement Drives** 

#### NAME OF THE INSTITUTION/ INDUSTRY/