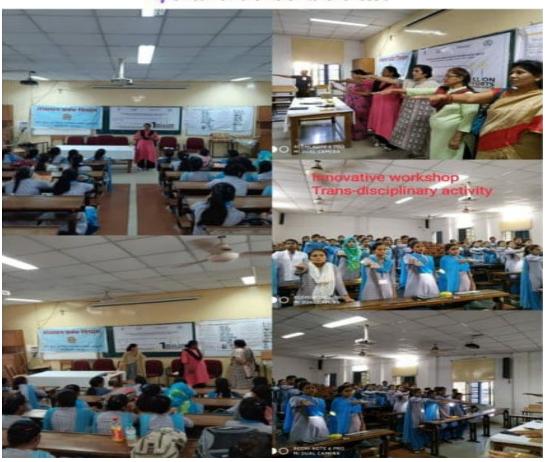

#### 1. COLLOBRATIVE PROGRAMS ORGANIZED -

Student Solar ambassador workshop 2019

#### NAME OF THE INSTITUTION/ INDUSTRY/ CORPORATE HOUSE -

IIT Bombay – Dated 3-4/10/2019

दिनांक 3.10 - - 4.10.19 को गांधी जी की 150 वी जयंती वर्ष के उपलक्ष में आईआईटी बॉम्बे द्वारा चलाए जा रहे अभियान गांधी ग्लोबल सोलर यात्रा की कार्यशाला संसाधन प्रबंध एवं भौतिक शास्त्र विभाग के सहयोग से संपन्न हुई ।जिसमें छात्राओं ने सोलर टेबल लैंप स्वयं असेंबल करके तैयार किए और ग्रीन एनर्जी कैंपेन की शपथ ली।