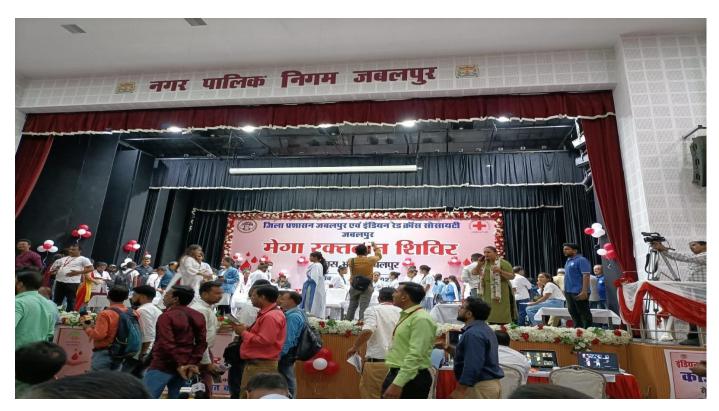

राचार्या महोदया होमगाईम कॉलेज जबलपुर

विषय – सडक सुरक्षा सप्ताह के अन्तर्गत जागस्कता रैली कार्यक्रम रैली मे एनसीसी की छात्राओं को सम्मलित होने बाबत्

उपरोक्त विषय अन्तर्गत लेख है कि मडक मुरक्षा सप्ताह के अंतर्गत आज दिनांक 17/01/2023 को समय 16:00 वजे से तीन पत्ती से भवरताल गार्डन तक जागरूकता रैली का आयोजन किया गया जिसमे एनसीसी की छात्राओं को रैली में संम्मलित होने हेतु समय से भेजने की कृपा करे

> थाना यस्त्रयान मानुद्रीय चौक प्रधान आरक्षक लंडाक याना-यातीयात सन्त्रीय चौक जबलपुर (स.प्र.)

Mrs. Manju Bakkana.

Radum

PRINCE

PR

Fort. M. H. College of Home Sc. e Sc. for Women, Jahasbur (MP)

1. COLLOBRATIVE PROGRAMS ORGANIZED -

Blood donation camp dated 07/09/2022

NAME OF THE INSTITUTION/ INDUSTRY/ CORPORATE HOUSE -

Collaboration with jila prashasan Jabalpur and Red cross society Jabalpur











Blood donation camp dated 12/01/2023

#### NAME OF THE INSTITUTION/ INDUSTRY/ CORPORATE HOUSE -

Home Science College Auditorium with collaboration with Red cross society Jabalpur



#### कार्यालय-प्राचार्य, शासकीय महाकोशल कला एवं वाणिज्य (अग्रणी) महावि., जबलपुर (म.प्र.)



Accredited "B" By NAAC

http://www.mp.gov.in/highereducation/gmaccjabalpur E-mail:govmacc1836@gmail.com/hegmaaccjab@mp.gov.in Phone/Fax No. 0761-2678195



क्रमांक : 🛈 - 5 / स्था / 2023

दिनांक :- | 0 .01.2023

प्रति,

प्राचार्य.

- 1. शास. एम. के. बाई महिला महावि. जबलपुर
- 2. शास. एम. एच. महिला महाविद्यालय, जबलपुर
- 3. शास. विज्ञान महाविद्यालय, जबलपुर
- 4. जी. एस. अर्थ- वाणिज्य महाविद्यालय जबलपुर
- 5. संत एलोयसियेस महाविद्यालय पेंटीनाका जबलपुर
- 6. माता गुजरी महिला महाविद्यालय, जबलपुर
- 7. श्री गुरू तेग बहादु